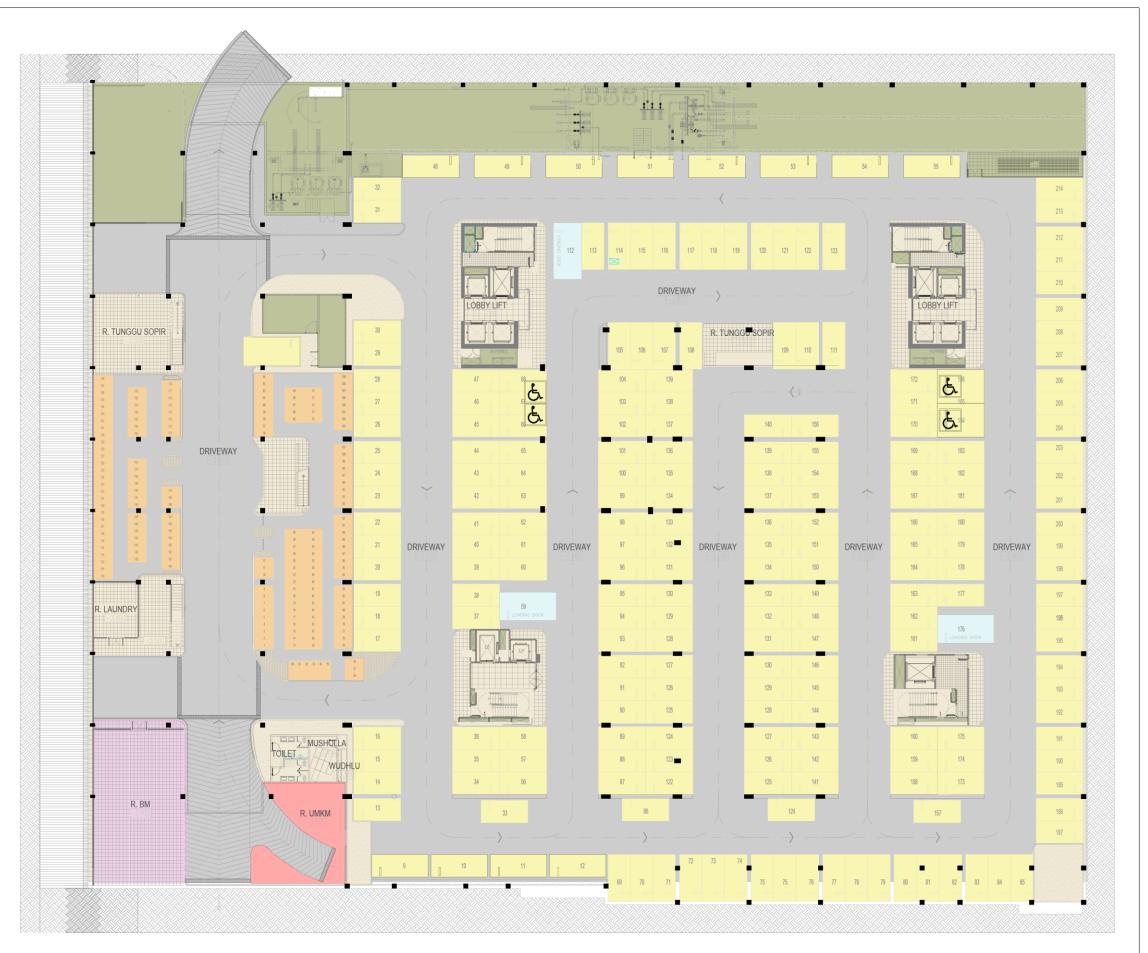

ions are artist's impression only. LRT line refers to Perpres No. 65 Tahun 2016, on the acceleration of the implementation of light rail transit in the area of Jakarta, Bogor, Depok, and Bekasi.

### **First Phase**

Pada tahap pertama seluas 2.5 ha, pengembangan meliputi SOHO, Shopping Arcade, TowerApartemen, Culinary Street Thematic Garden.

- Infinity Pool
- Fitness Center
- Jogging And BicycleTrack
- Rooftop Tennis Court
- Squash Court
- Urban Farming
- Butterfly Garden
- Agrowisata

- Forest Skywalk
- Culinary Street
- Restaurant
- 6000sqm The Boutique Walk
  Shopping Arcade
- Hotel Bintang 3
- 600 Parking Lots
- Luxurious Ballroom
- Green Belt Sidewalk







all illustrations are artist's impress Jakarta, Bogor, Depok, and Bekasi.

Ø







### BASEMENT

- 219 lot
- 3 loading dock





# **GROUND FLOOR** THE BOUTIQUE WALK

- 1. Drop Off Apartemen
- 2. Lobby Apartemen dan Hotel
- 3. Drop Off The Boutique Walk
- 4. The Boutique Walk
- **5. Culinary Street**
- 6. Forest Skywalk







### 1<sup>st</sup> FLOOR THE BOUTIQUE WALK

FASHION and GADGET RETAIL GRAB and GO SUPERMARKET



**M** 

# 2<sup>nd</sup> FLOOR THE BOUTIQUE WALK

**MEETING ROOM** 

BALLROOM

**COWORKING SPACE** 

#### HOTEL GRANDHIKA INDONESIA ACADEMY





# 3<sup>rd</sup> FLOOR PARKING LOT





# 5<sup>th</sup> FLOOR PARKING LOT





# 6<sup>th</sup> FLOOR PARKING LOT



K



#### **7<sup>th</sup> FLOOR** Fasilitas Apartemen

- 1. Gym / Fitness Center
- 2. Semi Outdoor Lounge
- 3. Basketball Court
- 4. Garden / Plaza
- 5. Café / Restaurant
- 6. Swimming Pool (Adult)
- 7. Children Playground
- 8. Swimmin