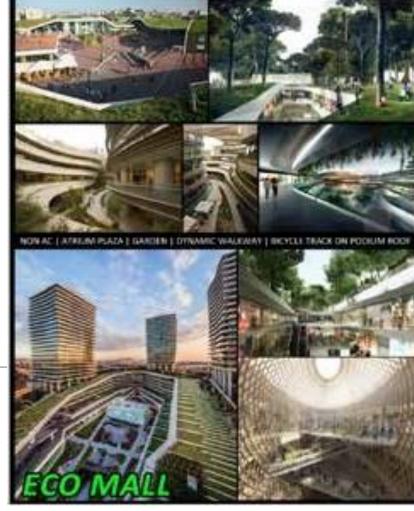

## THE BOUTIQUE WALK

Shopping Arcade yang dibangun dengan konsep boutique, menjadi satu destinasi baru sebagai pusat factory outlet, kuliner dan education level sekaligus memenuhi kebutuhan penghuni apartemen. Dikembangkan dengan tematik yang unik dan menarik.