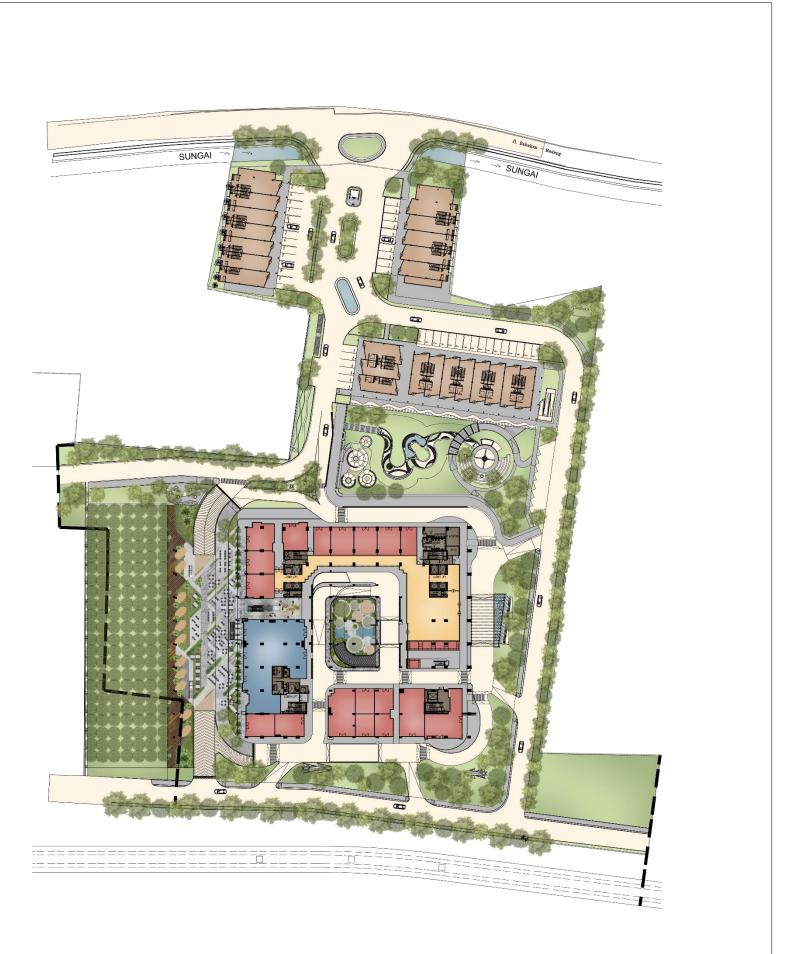

### **First Phase**

Pada tahap pertama seluas 2.5 ha, pengembangan meliputi SOHO, Shopping Arcade, TowerApartemen, Culinary Street Thematic Garden.

- Infinity Pool
- Fitness Center
- Jogging And BicycleTrack
- Rooftop Tennis Court
- Squash Court
- Urban Farming
- Butterfly Garden
- Agrowisata

- Forest Skywalk
- Culinary Street
- Restaurant
- 6000sqm The Boutique Walk
  Shopping Arcade
- Hotel Bintang 3
- 600 Parking Lots
- Luxurious Ballroom
- Green Belt Sidewalk

all illustrations are artist's impress Jakarta, Bogor, Depok, and Bekasi.

### BASEMENT

- 219 lot
- 3 loading dock

# **GROUND FLOOR** THE BOUTIQUE WALK

- 1. Drop Off Apartemen
- 2. Lobby Apartemen dan Hotel
- 3. Drop Off The Boutique Walk
- 4. The Boutique Walk
- **5. Culinary Street**
- 6. Forest Skywalk