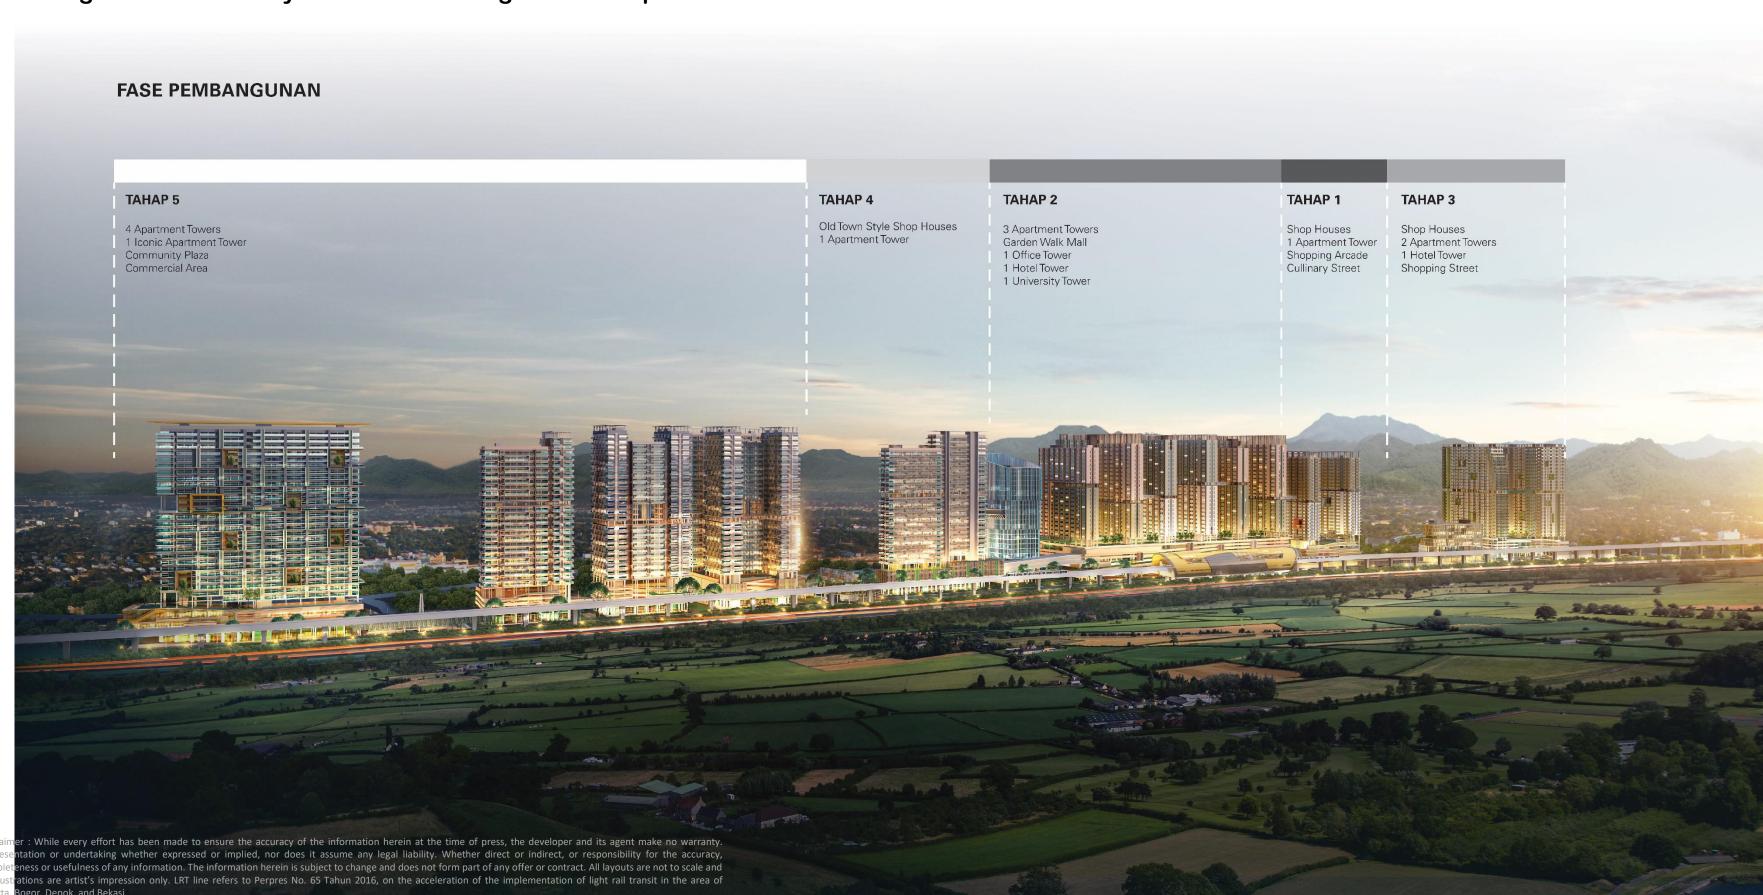

# Development Phase Pembangunan kawasan Royal Sentul Park dibagi atas 5 tahap.

all illustrations are artist's impression only. LRT line refers to Perpres No. 65 Tahun 2016, on the acceleration of the implementation of light rail transit in the area of Jakarta, Bogor, Depok, and Bekasi.

### **First Phase**

Pada tahap pertama seluas 2.5 ha, pengembangan meliputi SOHO, Shopping Arcade, TowerApartemen, Culinary Street Thematic Garden.

- Infinity Pool
- Fitness Center
- Jogging And BicycleTrack
- Rooftop Tennis Court
- Squash Court
- Urban Farming
- Butterfly Garden
- Agrowisata

- Forest Skywalk
- Culinary Street
- Restaurant
- 6000sqm The Boutique Walk
  Shopping Arcade
- Hotel Bintang 3
- 600 Parking Lots
- Luxurious Ballroom
- Green Belt Sidewalk

all illustrations are artist's impress Jakarta, Bogor, Depok, and Bekasi.