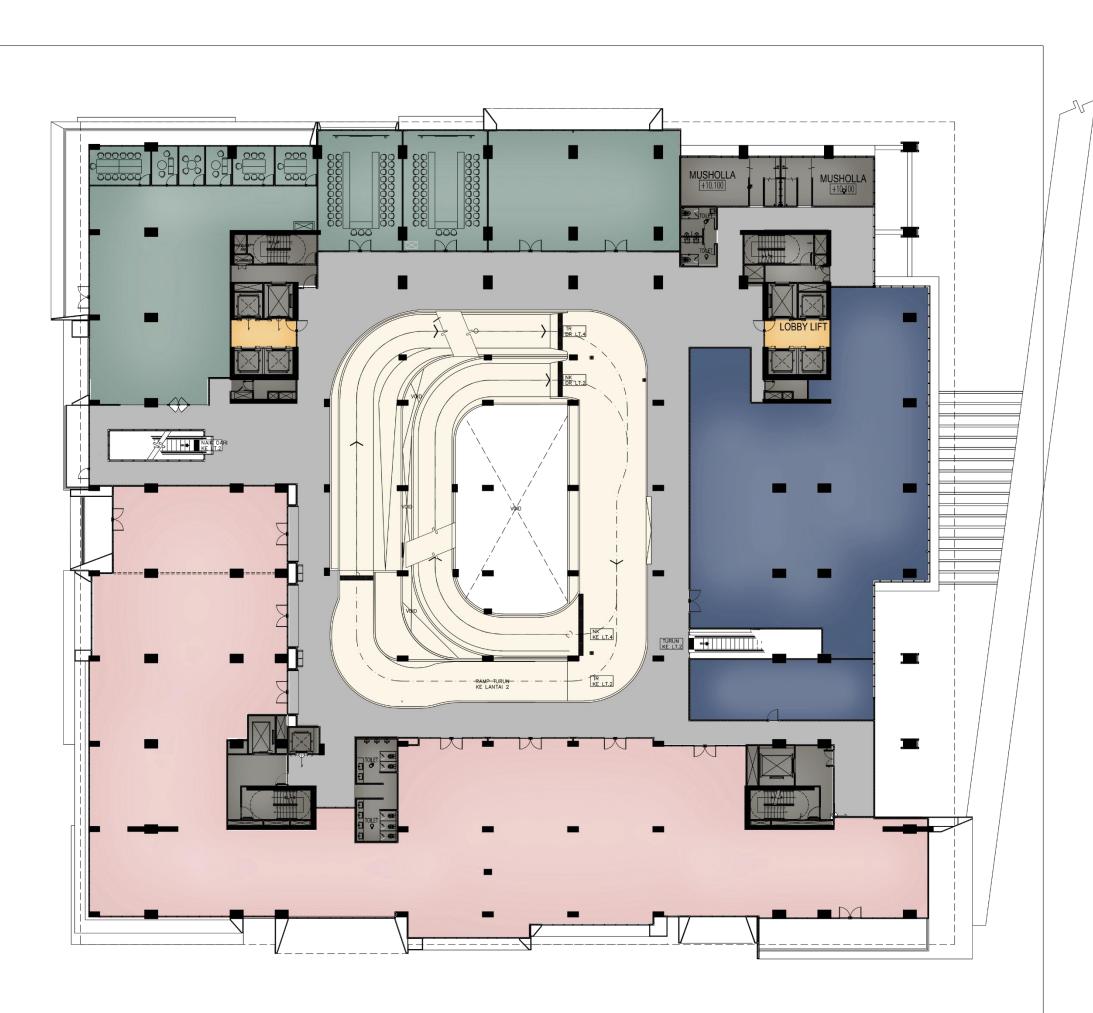

t
- Urban Farming
- Butterfly Garden
- Agrowisata

- Forest Skywalk
- Culinary Street
- Restaurant
- 6000sqm The Boutique Walk
  Shopping Arcade
- Hotel Bintang 3
- 600 Parking Lots
- Luxurious Ballroom
- Green Belt Sidewalk







all illustrations are artist's impress Jakarta, Bogor, Depok, and Bekasi.

Ø







### BASEMENT

- 219 lot
- 3 loading dock





# **GROUND FLOOR** THE BOUTIQUE WALK

- 1. Drop Off Apartemen
- 2. Lobby Apartemen dan Hotel
- 3. Drop Off The Boutique Walk
- 4. The Boutique Walk
- **5. Culinary Street**
- 6. Forest Skywalk







### 1<sup>st</sup> FLOOR THE BOUTIQUE WALK

FASHION and GADGET RETAIL GRAB and GO SUPERMARKET



**M** 

# 2<sup>nd</sup> FLOOR THE BOUTIQUE WALK

**MEETING ROOM** 

BALLROOM

**COWORKING SPACE** 

#### HOTEL GRANDHIKA INDONESIA ACADEMY





# 3<sup>rd</sup> FLOOR PARKING LOT





# 5<sup>th</sup> FLOOR PARKING LOT





# 6<sup>th</sup> FLOOR PARKING LOT



K



#### **7<sup>th</sup> FLOOR** Fasilitas Apartemen

- 1. Gym / Fitness Center
- 2. Semi Outdoor Lounge
- 3. Basketball Court
- 4. Garden / Plaza
- 5. Café / Restaurant
- 6. Swimming Pool (Adult)
- 7. Children Playground
- 8. Swimming Pool (Kids)
- 9. Multi-Function Room
- 10.Squash Court
- **11.Yoga Sunrise Spot**
- **12.Urban Farming**





Disclaimer : While every effort has been made to ensure the accuracy of the information herein at the time of press, the developer and its agent make no warranty. Representation or undertaking whether expressed or implied, nor does it assume any legal liability. Whether direct or indirect, or responsibility for the accuracy, com