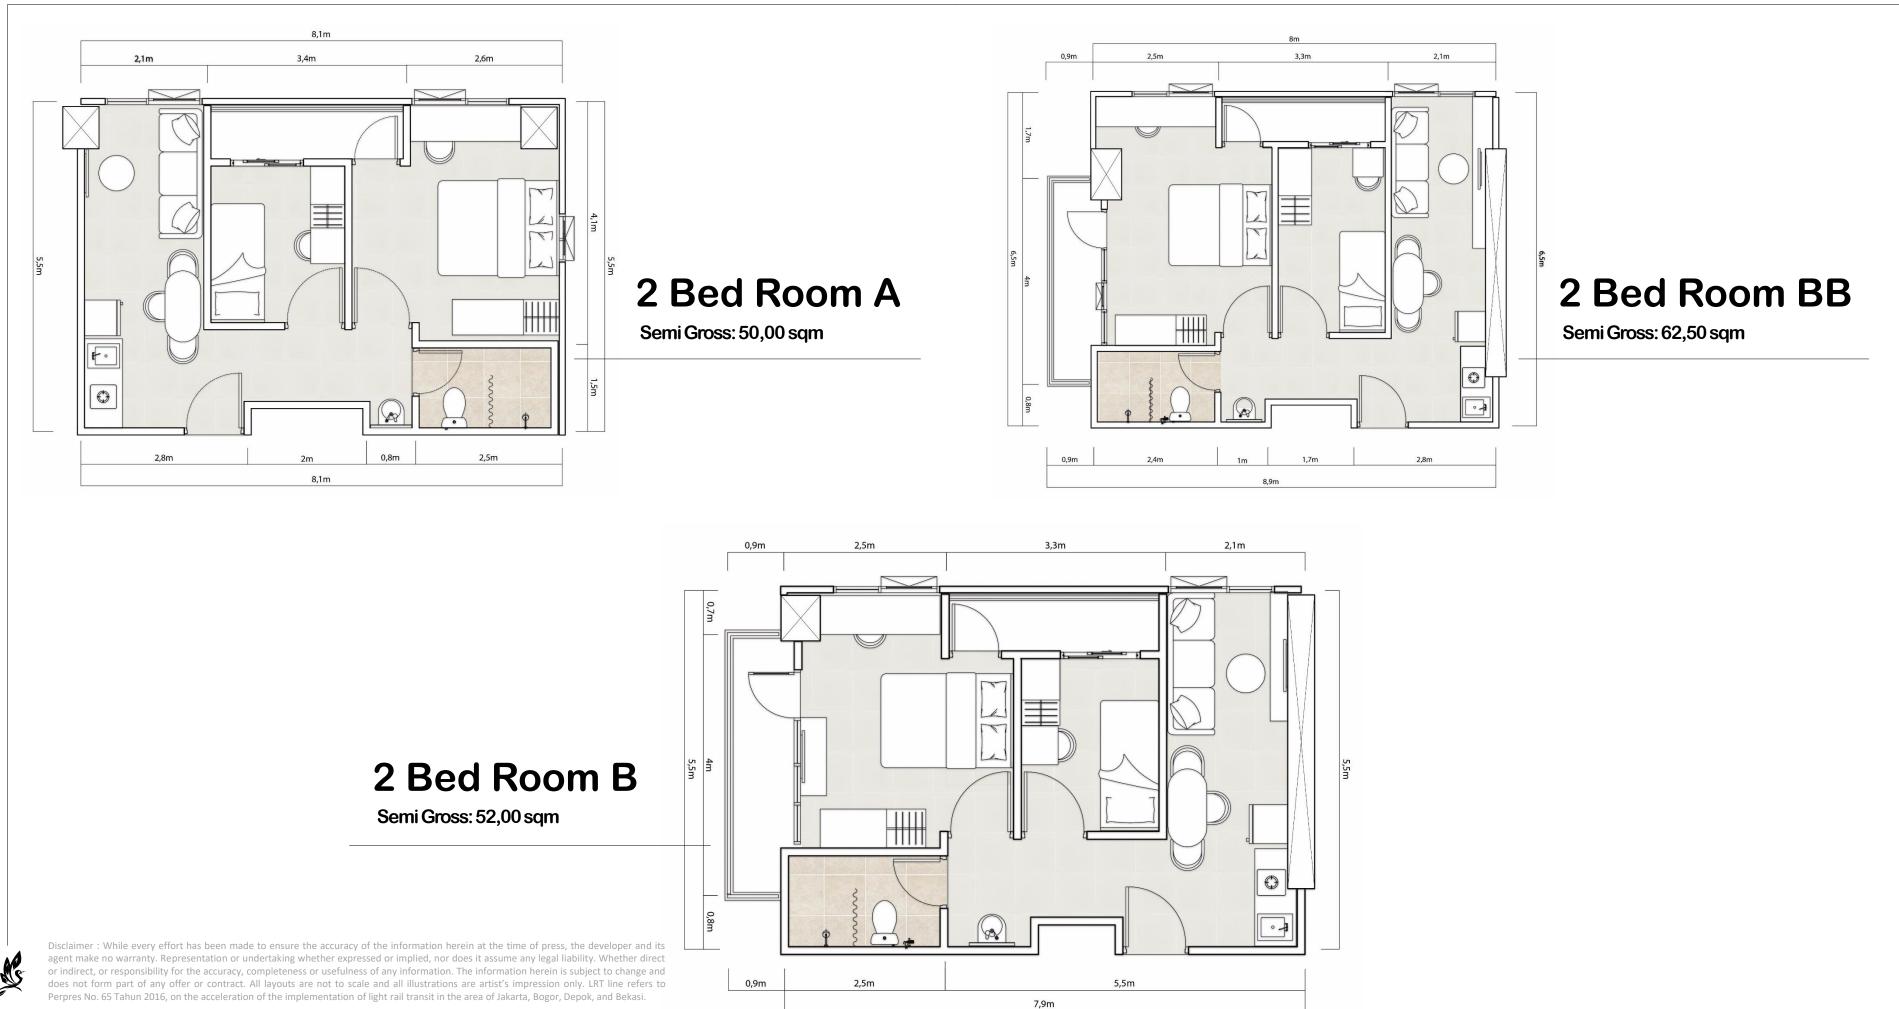

## 2 Bed Room C

Semi Gross: 47,00 sqm

**S** 

Disclaimer : While every effort has been made to ensure the accuracy of the information herein at the time of press, the developer and its agent make no warranty. Representation or undertaking whether expressed or implied, nor does it assume any legal liability. Whether direct or indirect, or responsibility for the accuracy, completeness or usefulness of any information. The information herein is subject to change and does not form part of any offer or contract. All layouts are not to scale and all illustrations are artist's impression only. LRT line refers to Perpres No. 65 Tahun 2016, on the acceleration of the implementation of light rail transit in the area of Jakarta, Bogor, Depok, and Bekasi.

## 2 Bed Room CC

Semi Gross: 56,50 sqm