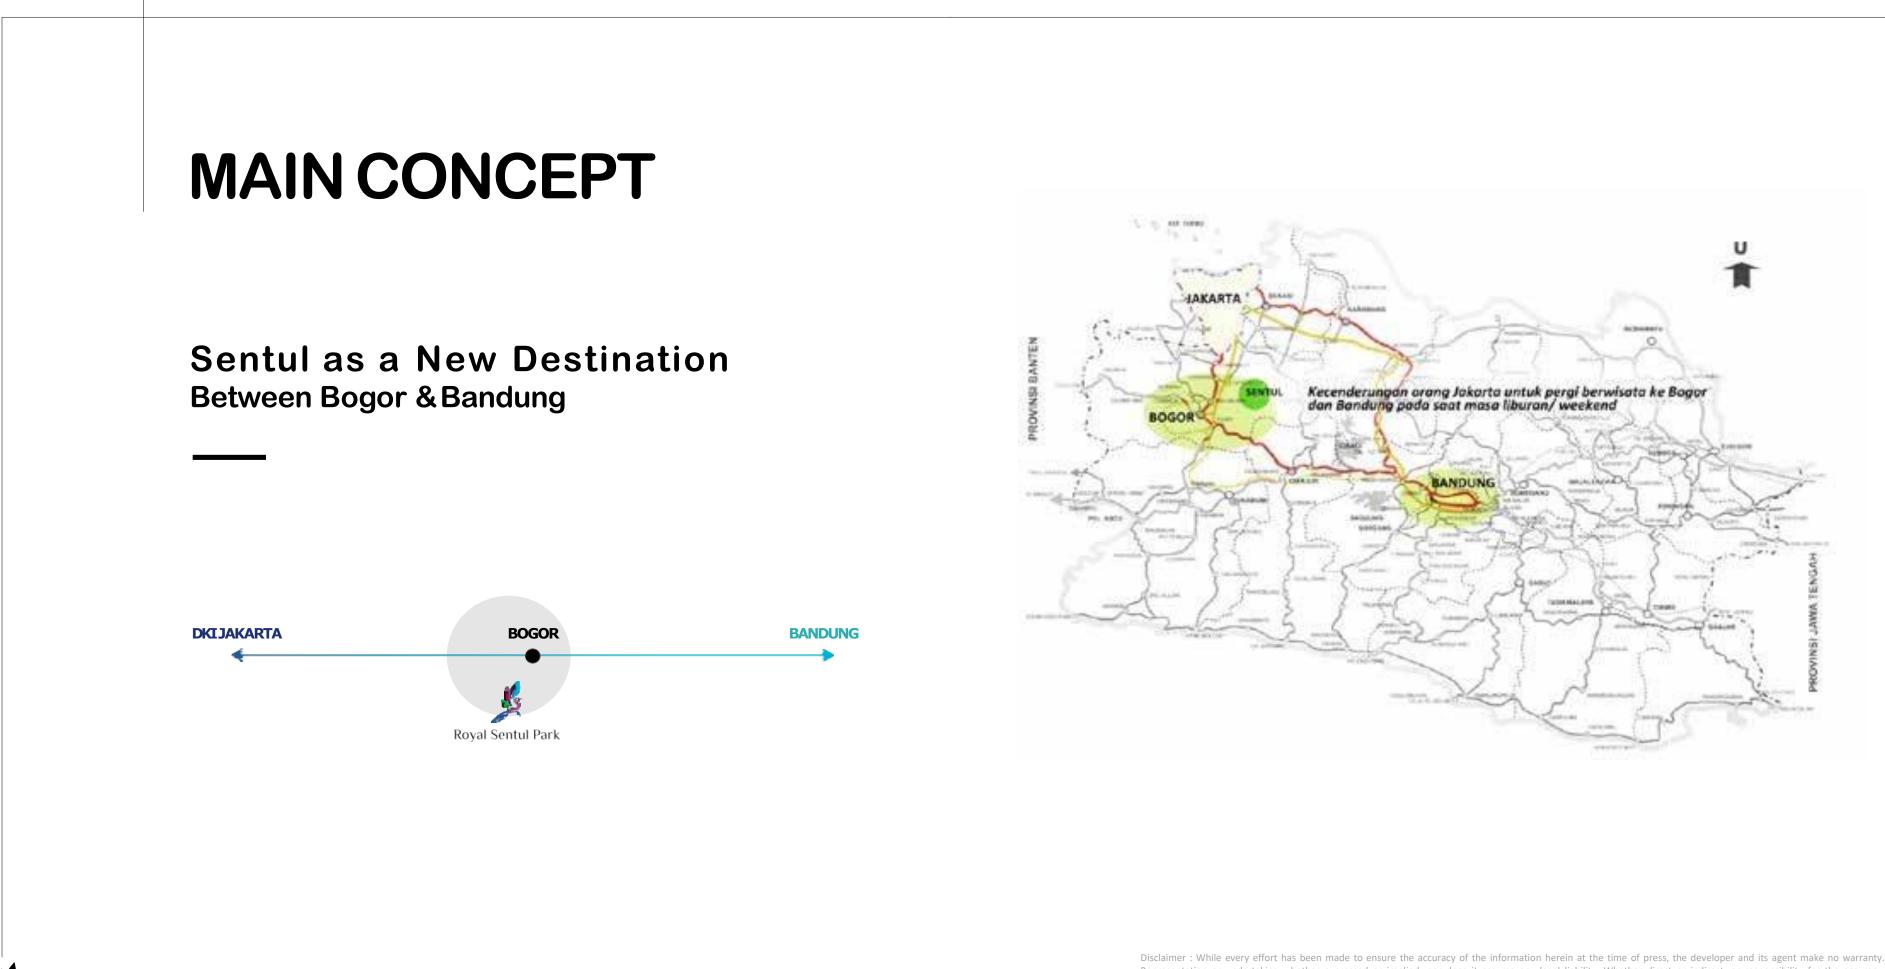

# PUNCAK, BOGOR, BANDUNG

Terinspirasi dari tiga kota wisata besar yang memiliki beberapa kesamaan.

Sport

kota.

Nature

**Family Park** 

Culinary

Terinspirasi dari kearifan lokal wisata di Puncak, Bandung dan Bogor seperti *nature, history and culture, sport, family park, culinary serta retail & factory outlet*,,Royal Sentul Park dikonsepkan sebagai kawasan *One Stop Leisure Area.* Dengan fasilitas yang lengkap dan kemudahan akses LRT menjadikan **Royal Sentul Park** memiliki *added value* dan prospek yang menjanjikan kedepannya.