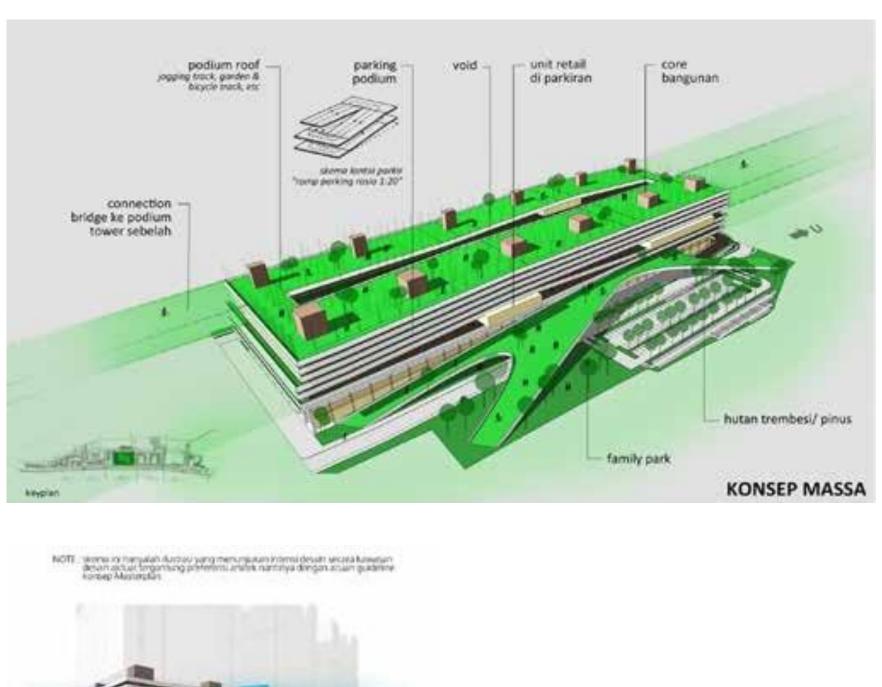

# **2** THE STORY OF OUR CONCEPT

Suatu kawasan dengan pendekatan konsep TOD *(Transit Oriented Development).* Mengarahkan konektivitas kepada pejalan kaki *(pedestrian oriented)* dan pengguna sepeda dengan *Green Connectivity. Green Connectivity (two level experience)* merupakan suatu konsep *second ground floor* di level podium hijau.

*Green Connectivity* membuat *experience* aktivitas jalan kaki dan bersepeda di konsepkan secara lebih menarik yang akan memanjakan pejalan kaki dan pesepeda. Akses kendaraan bermotor dan pejalan kaki menjadi terpisah, baik secara horizontal namun juga vertikal karena adanya perbedaan level pada ketinggian. *Green Connectivity* terintegrasi dengan seluruh bangunan di dalam kawasan **Royal Sentul Park** yang memudahkan akses penghuni maupun pengunjung untuk menjangkau fasilitas umum maupun ke tower berikutnya.

### MAPING MASTERPLAN

Retails below podium

#### **KONSEP MASTERPLAN** LEISURE FACILITIES SPOT