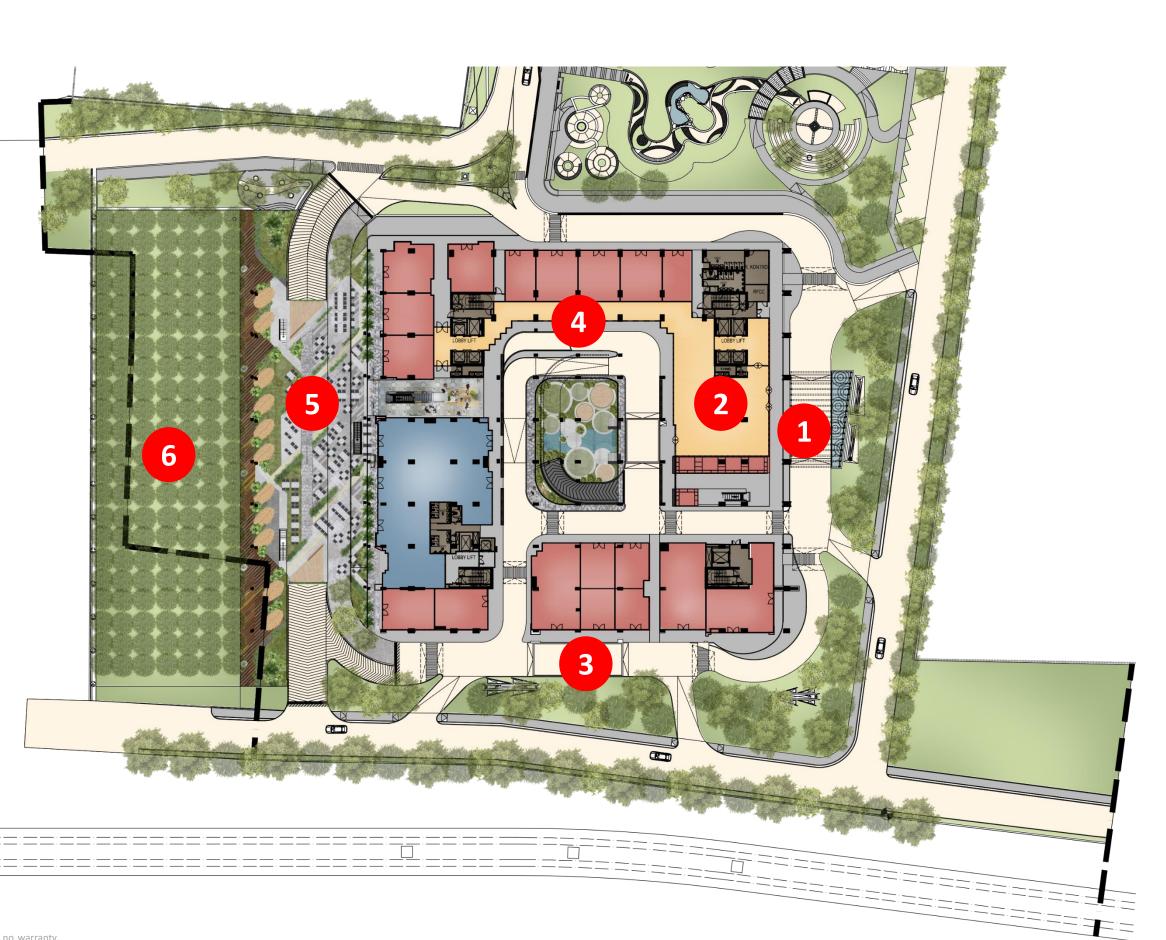

# **GROUND FLOOR** THE BOUTIQUE WALK

- 1. Drop Off Apartemen
- 2. Lobby Apartemen dan Hotel
- 3. Drop Off The Boutique Walk
- 4. The Boutique Walk
- **5. Culinary Street**
- 6. Forest Skywalk