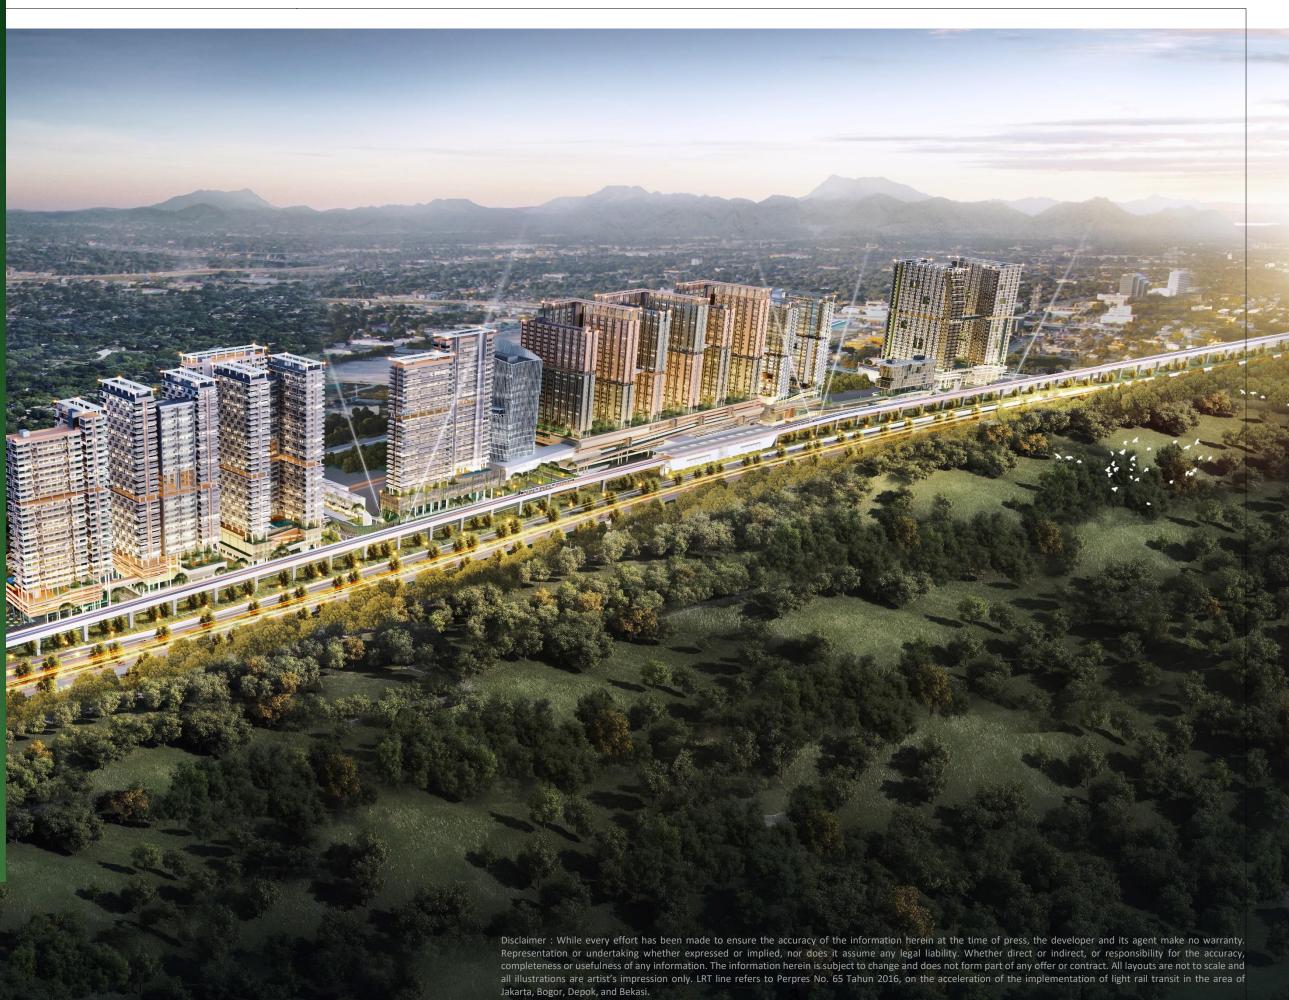

# MASTERPLAN

Royal Sentul Park dikembangkan seluas 14.8 hektar memanjang di tol Jagorawi.

**Royal Sentul Park** 

#### Superblock pertama di Sentul dan Gerbang CBD Bogor

yang terdiri dari:

- 10 Tower Apartment
- Office Tower
- SOHO (Small Office Home Office)
- University
- Hotel
- Jogging and Bicycle track
- Botanical Lifestyle Mall
- Hospital
- Thematic Shophouses