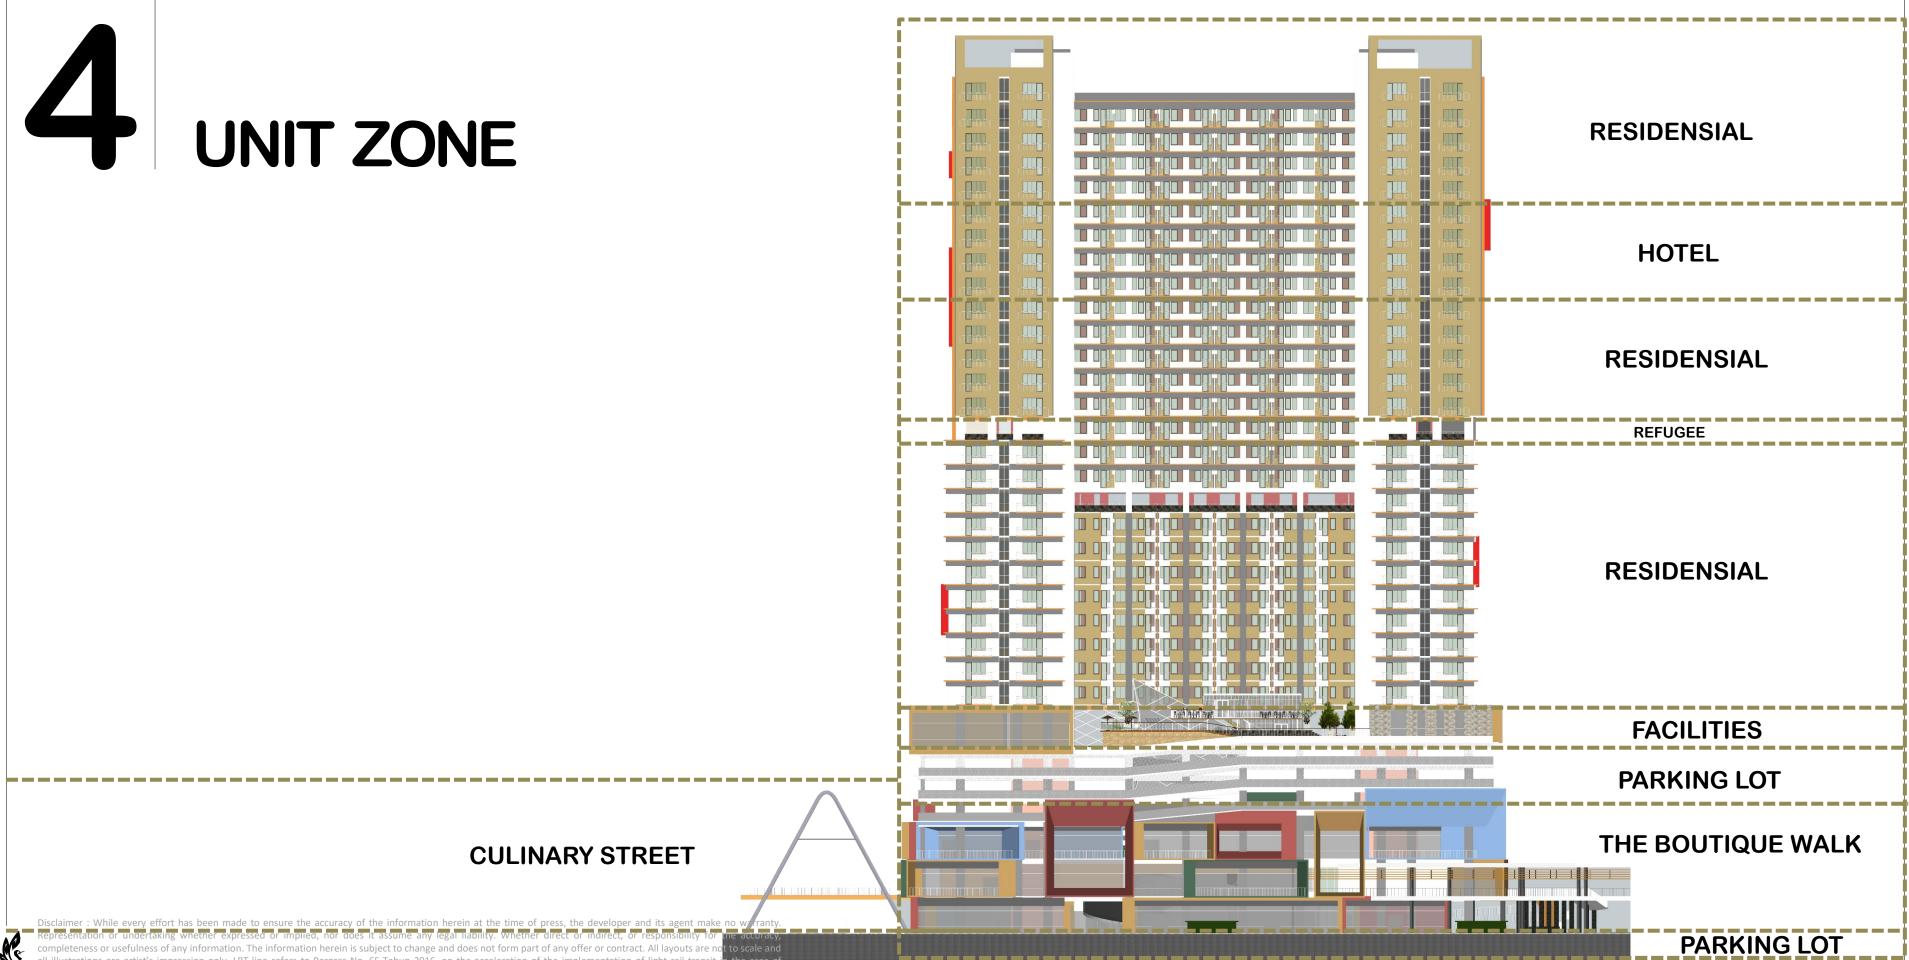

### 8<sup>th</sup> FLOOR

Tipe Unit Apartemen

lakarta, Bogor, Depok, and Bekas

# 9<sup>th</sup> – 10<sup>th</sup> FLOOR

Tipe Unit Apartemen

## 11<sup>th</sup> FLOOR

Tipe Unit Apartemen

Tipe Unit Apartemen

completeness or usefulness of any information. The information herein is subject to change and does not form part of any offer or contract. All layouts are not to scale and all illustrations are artist's impression only. LRT line refers to Perpres No. 65 Tahun 2016, on the acceleration of the implementation of light rail transit in the area of Jakarta, Bogor, Depok, and Bekasi.

## 12<sup>th</sup> FLOOR

## 14<sup>th</sup> FLOOR

Tipe Unit Apartemen

Tipe Unit Apartemen

R. Jakarta, Bogor, Depok, and Bekasi.

## 15<sup>th</sup> FLOOR

## 16<sup>th</sup> – 19<sup>th</sup> FLOOR

Tipe Unit Apartemen

ZJSC -Tipe Unit Apartemen

**A** 

## 21<sup>st</sup> - 22<sup>nd</sup> FLOOR

## 23<sup>rd</sup>, 30<sup>th</sup>, 32<sup>nd</sup>, 33<sup>rd</sup> FLOOR

**Tipe Unit Apartemen** 

A Contraction of the second se Jakarta, Bogor, Depok, and Bekasi.

## 24<sup>th</sup> FLOOR

**Tipe Unit Apartemen** 

## 25<sup>th</sup> FLOOR

**Tipe Unit Apartemen** 

## 26<sup>th</sup> – 27<sup>th</sup> FLOOR

## $28^{th} - 29^{th}$ FLOOR

Tipe Unit Apartemen

## 31<sup>st</sup> FLOOR