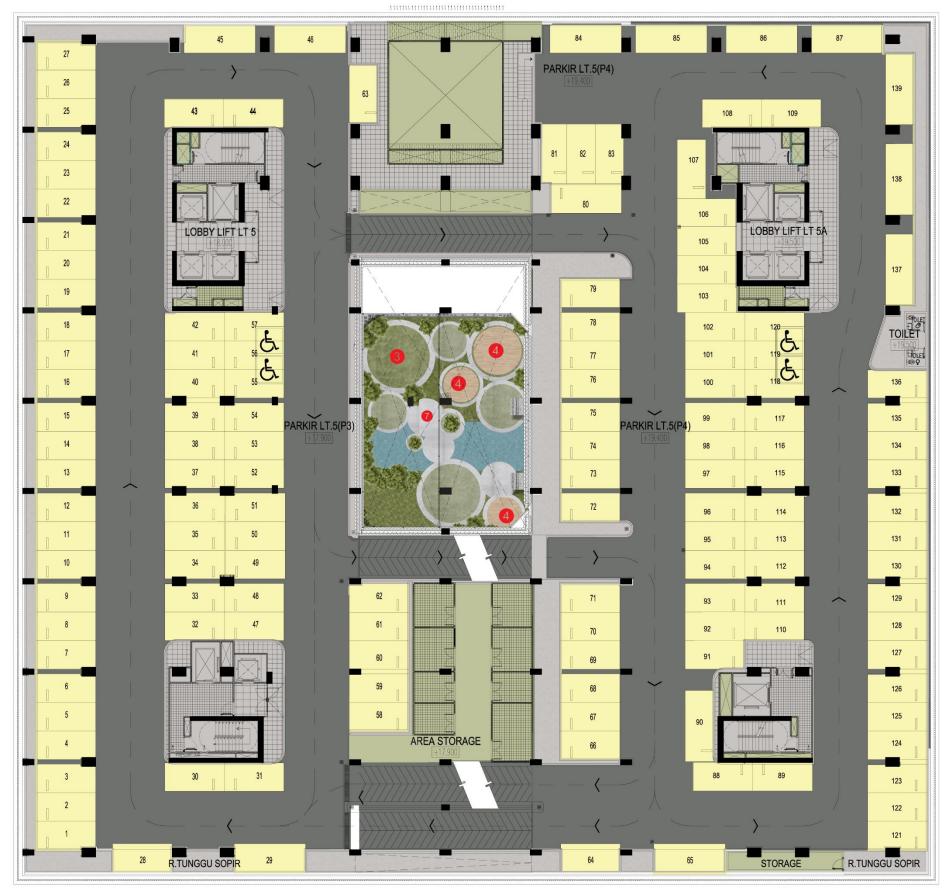

treet
- Restaurant
- 6000sqm The Boutique Walk
  Shopping Arcade
- Hotel Bintang 3
- 600 Parking Lots
- Luxurious Ballroom
- Green Belt Sidewalk







all illustrations are artist's impress Jakarta, Bogor, Depok, and Bekasi.

Ø







### BASEMENT

- 219 lot
- 3 loading dock





# **GROUND FLOOR** THE BOUTIQUE WALK

- 1. Drop Off Apartemen
- 2. Lobby Apartemen dan Hotel
- 3. Drop Off The Boutique Walk
- 4. The Boutique Walk
- **5. Culinary Street**
- 6. Forest Skywalk







### 1<sup>st</sup> FLOOR THE BOUTIQUE WALK

FASHION and GADGET RETAIL GRAB and GO SUPERMARKET



**M** 

# 2<sup>nd</sup> FLOOR THE BOUTIQUE WALK

**MEETING ROOM** 

BALLROOM

**COWORKING SPACE** 

#### HOTEL GRANDHIKA INDONESIA ACADEMY





# 3<sup>rd</sup> FLOOR PARKING LOT





# 5<sup>th</sup> FLOOR PARKING LOT





# 6<sup>th</sup> FLOOR PARKING LOT



K



#### **7<sup>th</sup> FLOOR** Fasilitas Apartemen

- 1. Gym / Fitness Center
- 2. Semi Outdoor Lounge
- 3. Basketball Court
- 4. Garden / Plaza
- 5. Café / Restaurant
- 6. Swimming Pool (Adult)
- 7. Children Playground
- 8. Swimming Pool (Kids)
- 9. Multi-Function Room
- 10.Squash Court
- **11.Yoga Sunrise Spot**
- **12.Urban Farming**





Disclaimer : While every effort has been made to ensure the accuracy of the information herein at the time of press, the developer and its agent make no warranty. Representation or undertaking whether expressed or implied, nor does it assume any legal liability. Whether direct or indirect, or responsibility for the accuracy, completeness or usefulness of any information. The information herein is subject to