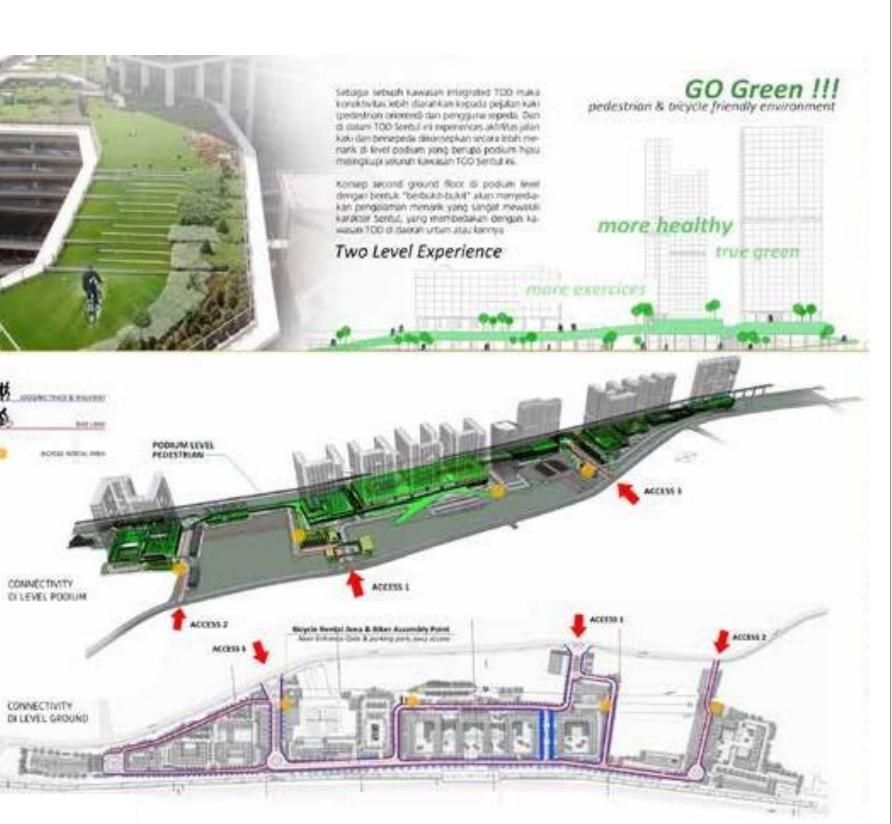

# **2** THE STORY OF OUR CONCEPT

Suatu kawasan dengan pendekatan konsep TOD *(Transit Oriented Development).* Mengarahkan konektivitas kepada pejalan kaki *(pedestrian oriented)* dan pengguna sepeda dengan *Green Connectivity. Green Connectivity (two level experience)* merupakan suatu konsep *second ground floor* di level podium hijau.

*Green Connectivity* membuat *experience* aktivitas jalan kaki dan bersepeda di konsepkan secara lebih menarik yang akan memanjakan pejalan kaki dan pesepeda. Akses kendaraan bermotor dan pejalan kaki menjadi terpisah, baik secara horizontal namun juga vertikal karena adanya perbedaan level pada ketinggian. *Green Connectivity* terintegrasi dengan seluruh bangunan di dalam kawasan **Royal Sentul Park** yang memudahkan akses penghuni maupun pengunjung untuk menjangkau fasilitas umum maupun ke tower berikutnya.

### TWO LEVEL EXPERIENCE

Disclaimer : While every effort has been made to ensure the accuracy of the information herein at the time of press, the developer and its agent make no warranty. Representation or undertaking whether expressed or implied, nor does it assume any legal liability. Whether direct or indirect, or responsibility for the accuracy, completeness or usefulness of any information. The information herein is subject to change and does not form part of any offer or contract. All layouts are not to scale and all illustrations are artist's impression only. LRT line refers to Perpres No. 65 Tahun 2016, on the acceleration of the implementation of light rail transit in the area of Jakarta, Bogor, Depok, and Bekasi. Sebagai kawasan dengan pendekatan konsep *Transit Oriented Development (TOD)* maka di **Royal Sentul Park** lebih diarahkan kepada pejalan kaki *(pedestrian oriented)* dan pengguna sepeda.

Di **Royal Sentul Park**, pengalaman aktivitas jalan kaki dan bersepeda dikonsepkan secara lebih menarik di level podium yang berupa podium hijau dan terkoneksi dengan keseluruhan bangunan maupun fasilitas publik di kawasan Royal Sentul Park.