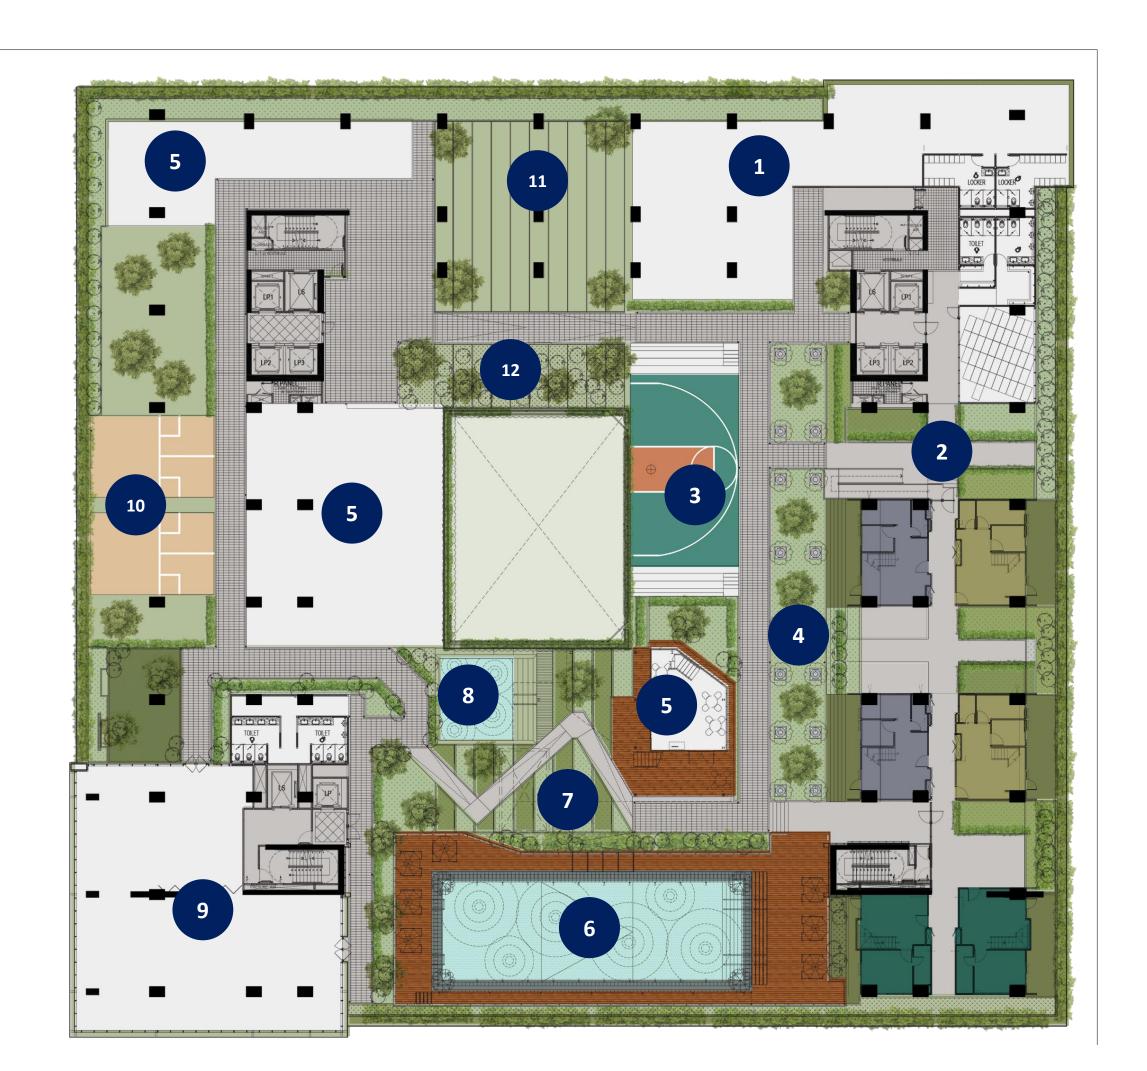

#### **7<sup>th</sup> FLOOR** Fasilitas Apartemen

- 1. Gym / Fitness Center
- 2. Semi Outdoor Lounge
- 3. Basketball Court
- 4. Garden / Plaza
- 5. Café / Restaurant
- 6. Swimming Pool (Adult)
- 7. Children Playground
- 8. Swimming Pool (Kids)
- 9. Multi-Function Room
- 10.Squash Court
- **11.Yoga Sunrise Spot**
- **12.Urban Farming**