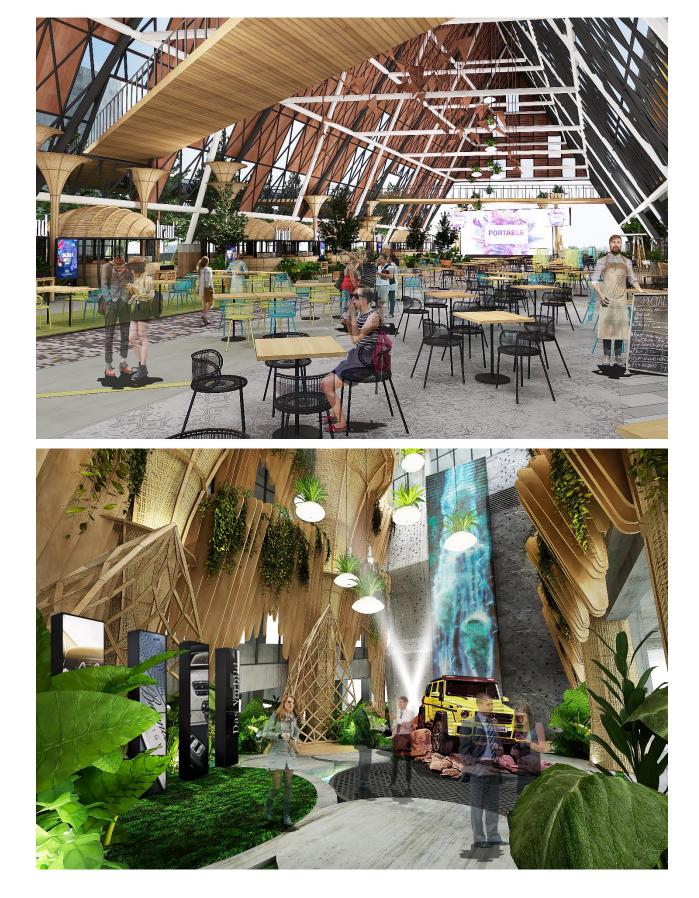

## THE BOUTIQUE WALK

Shopping Arcade yang dibangun dengan konsep boutique, menjadi satu destinasi baru sebagai pusat factory outlet, kuliner dan education level sekaligus memenuhi kebutuhan penghuni apartemen. Dikembangkan dengan tematik yang unik dan menarik.

# 1 iSpace CO-WORKING SPACE

Hadir di Sentul untuk menjawab kebutuhan milenial yang membutuhkan suatu tempat bekerja. Menjadi sebuah platform bagi milenial dalam berbisnis, berkolaborasi, dan menghadirkan ide-ide terbaik mereka.