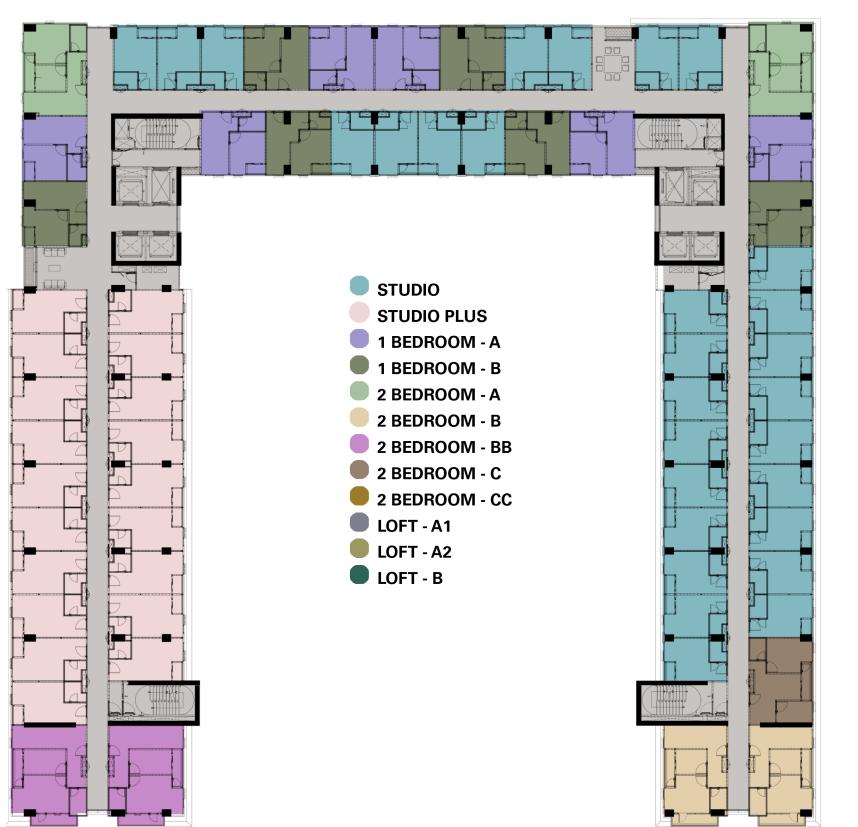

## 16<sup>th</sup> – 19<sup>th</sup> FLOOR

Tipe Unit Apartemen

ZJSC -Tipe Unit Apartemen

**A** 

## 21<sup>st</sup> - 22<sup>nd</sup> FLOOR

## 23<sup>rd</sup>, 30<sup>th</sup>, 32<sup>nd</sup>, 33<sup>rd</sup> FLOOR

**Tipe Unit Apartemen** 

A Contraction of the second se Jakarta, Bogor, Depok, and Bekasi.