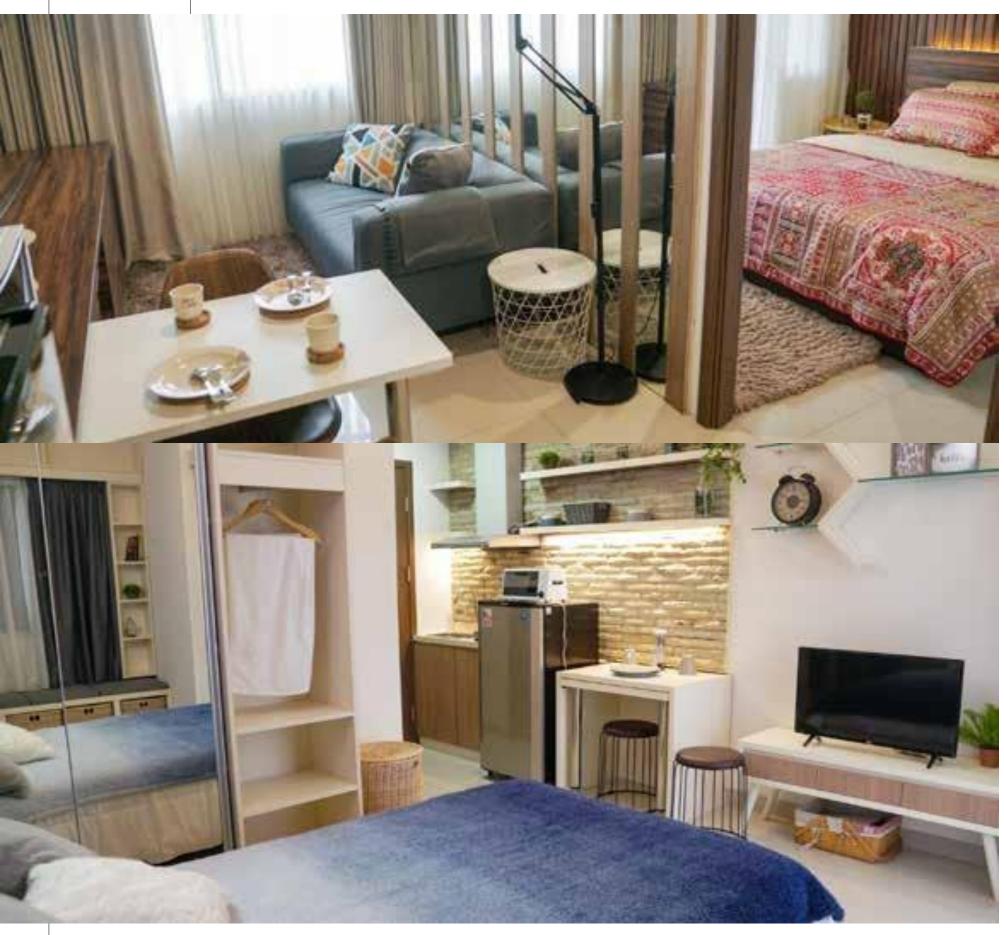

## **Unit Specification**

Living Room

Master

**Bed Ro** 

Bathroo

Power Internet Air Con Water H Sanitar Kitcher Door &

every effort has been made to ensure the accuracy of the information herein at the time of press, the developer and its agent make no warranty. ation or undertaking whether expressed or implied, nor does it assume any legal liability. Whether direct or indirect, or responsibility for the accuracy, ess or usefulness of any information. The information herein is subject to change and does not form part of any offer or contract. All layouts are not to scale and all illustrations are artist's impression only. LRT line refers to Perpres No. 65 Tahun 2016, on the acceleration of the implementation of light rail transit in the area of Jakarta, Bogor, Depok, and Bekasi,

### Finishing & Material Specification

| Room & Dining | : Homogenous tile floor, plaster paintwall, painted    |
|---------------|--------------------------------------------------------|
|               | gypsumboard half ceiling                               |
| Room          | : Homogenous tile floor, plaster paintwall, painted    |
|               | gypsum board half ceiling                              |
| oom           | : Homogenous tile floor, plaster paintwall, painted    |
|               | gypsum board half ceiling                              |
| om            | : Homogenous tile floor, Homogenous tile wall, plaster |
|               | paint wall, painted gypsum board ceiling               |