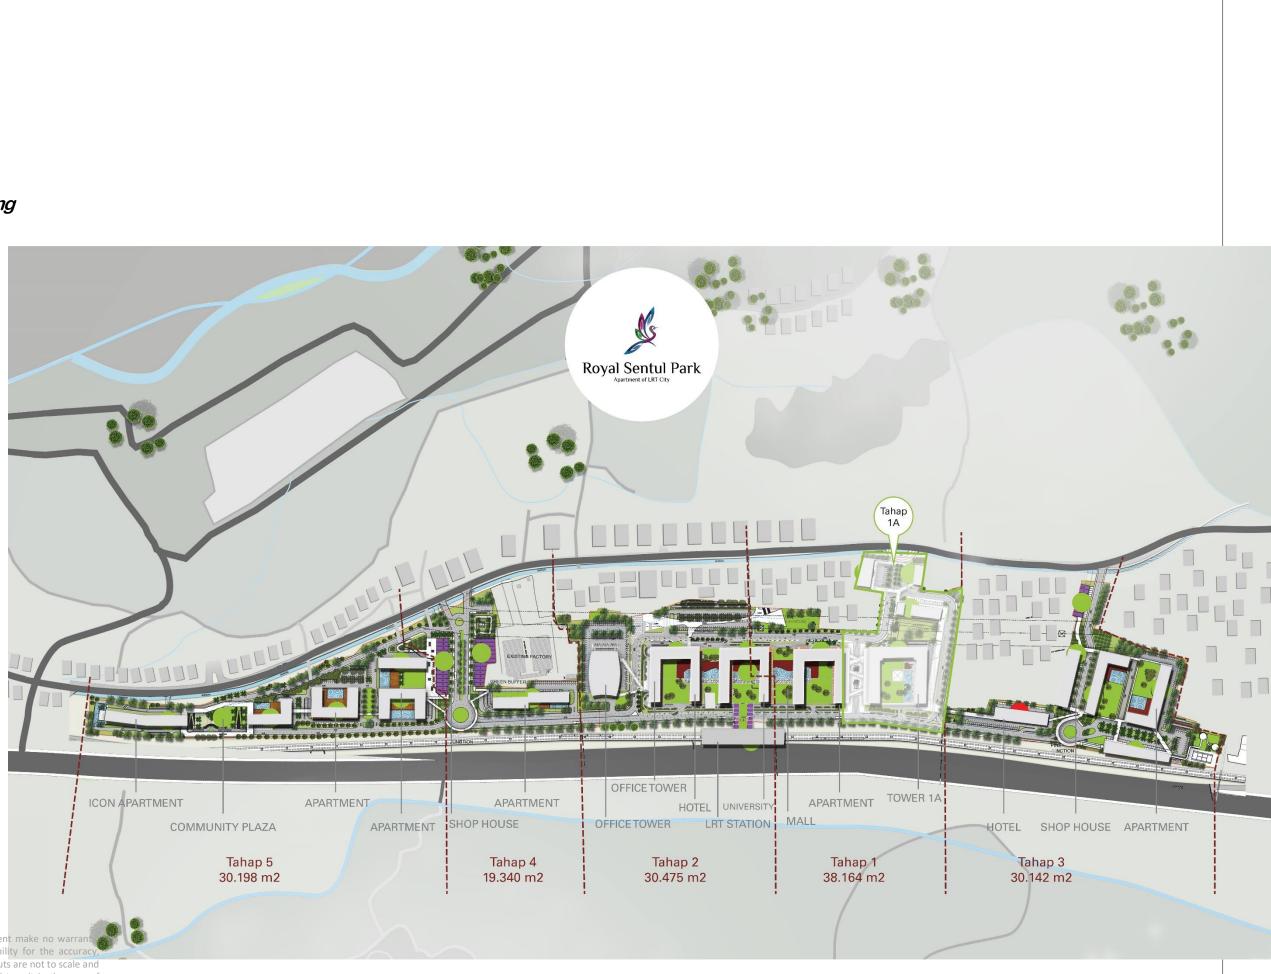

# MASTERPLAN

Royal Sentul Park dikembangkan seluas 14.8 hektar memanjang di tol Jagorawi.

**Royal Sentul Park** 

#### Superblock pertama di Sentul dan Gerbang CBD Bogor

yang terdiri dari:

- 10 Tower Apartment
- Office Tower
- SOHO (Small Office Home Office)
- University
- Hotel
- Jogging and Bicycle track
- Botanical Lifestyle Mall
- Hospital
- Thematic Shophouses

# Development Phase Pembangunan kawasan Royal Sentul Park dibagi atas 5 tahap.

all illustrations are artist's impression only. LRT line refers to Perpres No. 65 Tahun 2016, on the acceleration of the implementation of light rail transit in the area of Jakarta, Bogor, Depok, and Bekasi.