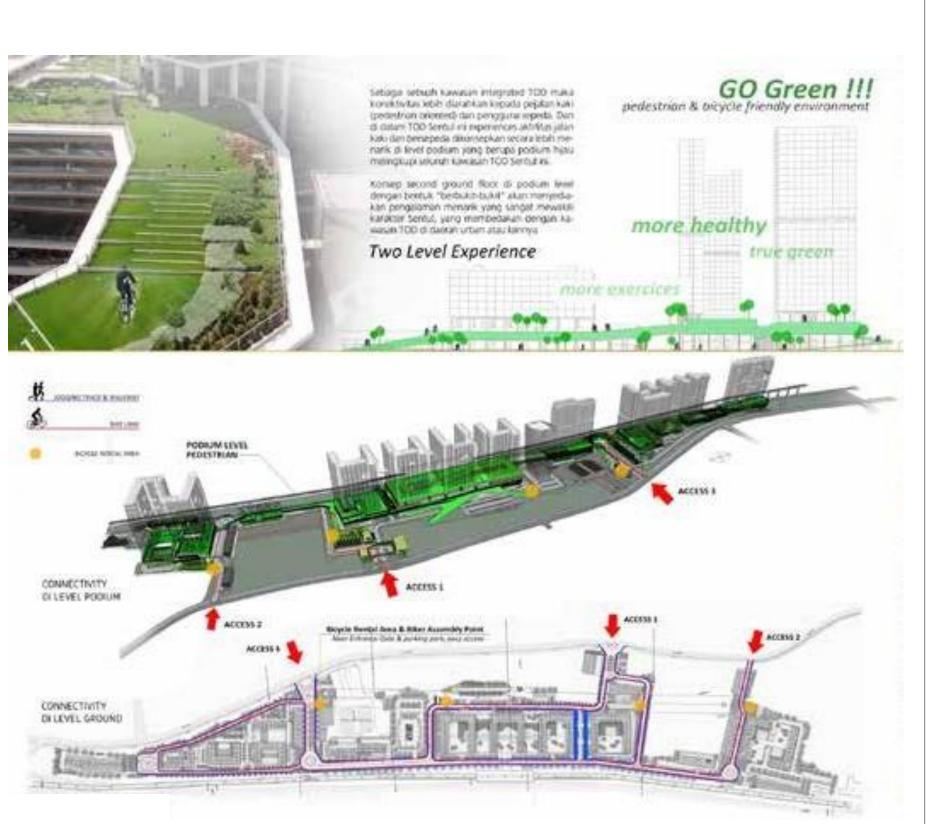

# **2** THE STORY OF OUR CONCEPT

Suatu kawasan dengan pendekatan konsep TOD *(Transit Oriented Development).* Mengarahkan konektivitas kepada pejalan kaki *(pedestrian oriented)* dan pengguna sepeda dengan *Green Connectivity. Green Connectivity (two level experience)* merupakan suatu konsep *second ground floor* di level podium hijau.

*Green Connectivity* membuat *experience* aktivitas jalan kaki dan bersepeda di konsepkan secara lebih menarik yang akan memanjakan pejalan kaki dan pesepeda. Akses kendaraan bermotor dan pejalan kaki menjadi terpisah, baik secara horizontal namun juga vertikal karena adanya perbedaan level pada ketinggian. *Green Connectivity* terintegrasi dengan seluruh bangunan di dalam kawasan **Royal Sentul Park** yang memudahkan akses penghuni maupun pengunjung untuk menjangkau fasilitas umum maupun ke tower berikutnya.

### TWO LEVEL EXPERIENCE

Disclaimer : While every effort has been made to ensure the accuracy of the information herein at the time of press, the developer and its agent make no warranty. Representation or undertaking whether expressed or implied, nor does it assume any legal liability. Whether direct or indirect, or responsibility for the accuracy, completeness or usefulness of any information. The information herein is subject to change and does not form part of any offer or contract. All layouts are not to scale and all illustrations are artist's impression only. LRT line refers to Perpres No. 65 Tahun 2016, on the acceleration of the implementation of light rail transit in the area of Jakarta, Bogor, Depok, and Bekasi. Sebagai kawasan dengan pendekatan konsep *Transit Oriented Development (TOD)* maka di **Royal Sentul Park** lebih diarahkan kepada pejalan kaki *(pedestrian oriented)* dan pengguna sepeda.

Di **Royal Sentul Park**, pengalaman aktivitas jalan kaki dan bersepeda dikonsepkan secara lebih menarik di level podium yang berupa podium hijau dan terkoneksi dengan keseluruhan bangunan maupun fasilitas publik di kawasan Royal Sentul Park.