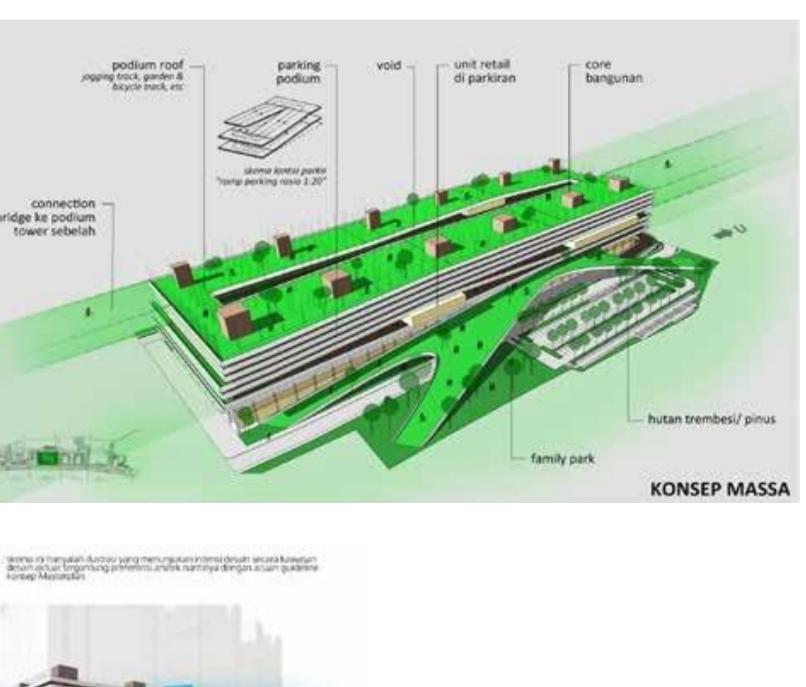

# **2** THE STORY OF OUR CONCEPT

Suatu kawasan dengan pendekatan konsep TOD *(Transit Oriented Development).* Mengarahkan konektivitas kepada pejalan kaki *(pedestrian oriented)* dan pengguna sepeda dengan *Green Connectivity. Green Connectivity (two level experience)* merupakan suatu konsep *second ground floor* di level podium hijau.

*Green Connectivity* membuat *experience* aktivitas jalan kaki dan bersepeda di konsepkan secara lebih menarik yang akan memanjakan pejalan kaki dan pesepeda. Akses kendaraan bermotor dan pejalan kaki menjadi terpisah, baik secara horizontal namun juga vertikal karena adanya perbedaan level pada ketinggian. *Green Connectivity* terintegrasi dengan seluruh bangunan di dalam kawasan **Royal Sentul Park** yang memudahkan akses penghuni maupun pengunjung untuk menjangkau fasilitas umum maupun ke tower berikutnya.

### MAPING MASTERPLAN

Retails below podium

#### **KONSEP MASTERPLAN** LEISURE FACILITIES SPOT