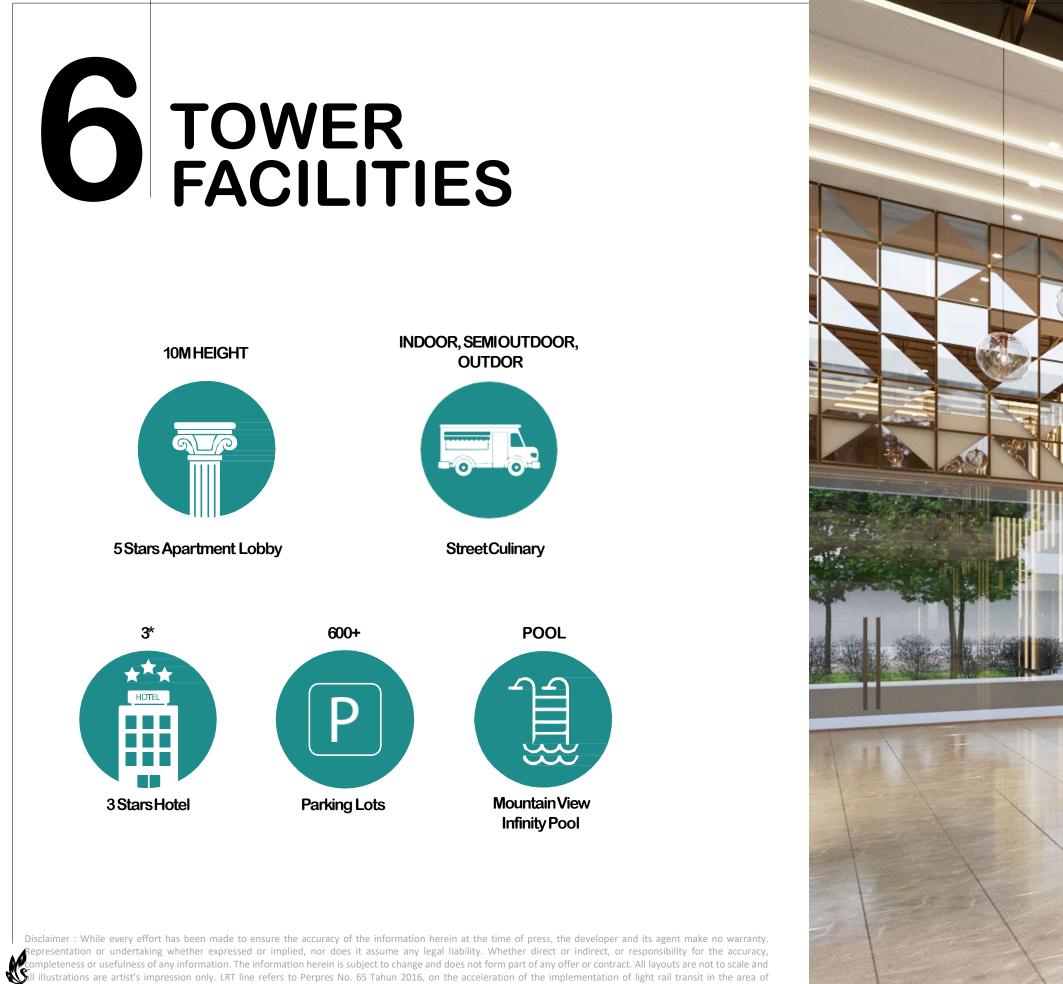

#### **7<sup>th</sup> FLOOR** Fasilitas Apartemen

- 1. Gym / Fitness Center
- 2. Semi Outdoor Lounge
- 3. Basketball Court
- 4. Garden / Plaza
- 5. Café / Restaurant
- 6. Swimming Pool (Adult)
- 7. Children Playground
- 8. Swimming Pool (Kids)
- 9. Multi-Function Room
- 10.Squash Court
- **11.Yoga Sunrise Spot**
- **12.Urban Farming**