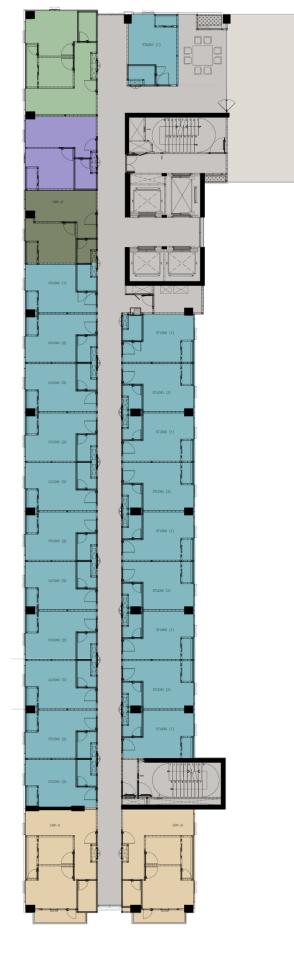

## 23<sup>rd</sup>, 30<sup>th</sup>, 32<sup>nd</sup>, 33<sup>rd</sup> FLOOR

**Tipe Unit Apartemen** 

A Contraction of the second se Jakarta, Bogor, Depok, and Bekasi.