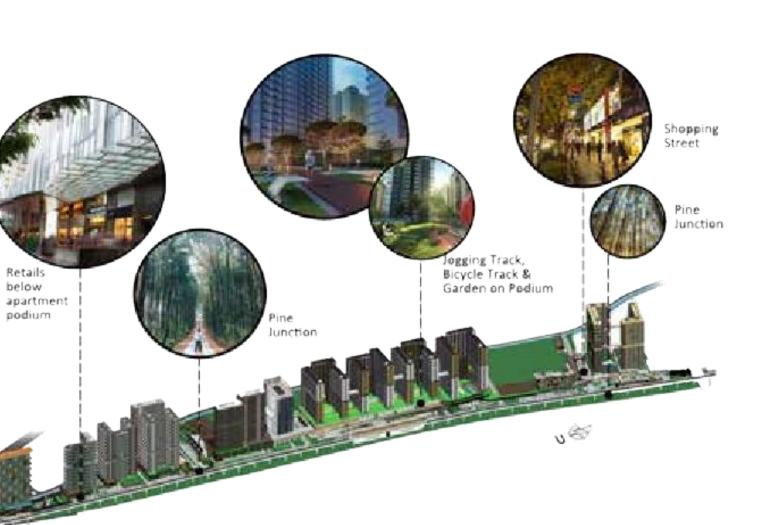

# **2** THE STORY OF OUR CONCEPT

Suatu kawasan dengan pendekatan konsep TOD *(Transit Oriented Development).* Mengarahkan konektivitas kepada pejalan kaki *(pedestrian oriented)* dan pengguna sepeda dengan *Green Connectivity. Green Connectivity (two level experience)* merupakan suatu konsep *second ground floor* di level podium hijau.

*Green Connectivity* membuat *experience* aktivitas jalan kaki dan bersepeda di konsepkan secara lebih menarik yang akan memanjakan pejalan kaki dan pesepeda. Akses kendaraan bermotor dan pejalan kaki menjadi terpisah, baik secara horizontal namun juga vertikal karena adanya perbedaan level pada ketinggian. *Green Connectivity* terintegrasi dengan seluruh bangunan di dalam kawasan **Royal Sentul Park** yang memudahkan akses penghuni maupun pengunjung untuk menjangkau fasilitas umum maupun ke tower berikutnya.

Terinspirasi dari kearifan lokal wisata di Puncak, Bandung dan Bogor seperti *nature, history and culture, sport, family park, culinary serta retail & factory outlet*,,Royal Sentul Park dikonsepkan sebagai kawasan *One Stop Leisure Area.* Dengan fasilitas yang lengkap dan kemudahan akses LRT menjadikan **Royal Sentul Park** memiliki *added value* dan prospek yang menjanjikan kedepannya.