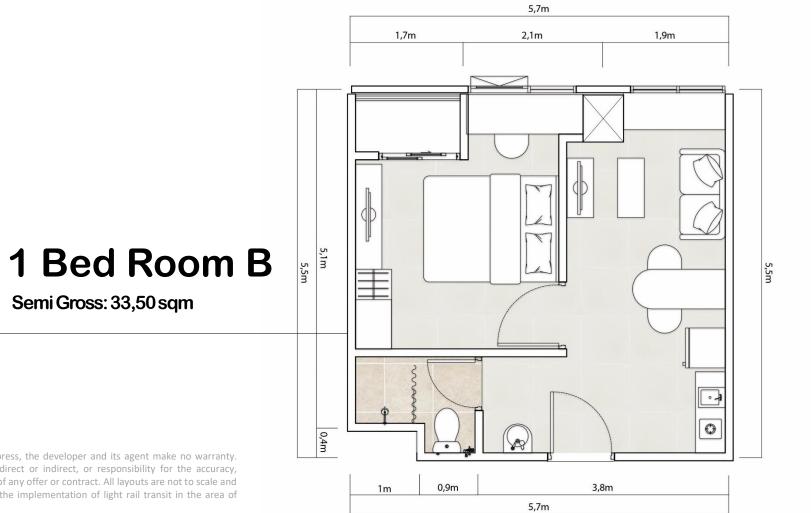

## 1 Bed Room A

Semi Gross: 35,50 sqm

Disclaimer : While every effort has been made to ensure the accuracy of the information herein at the time of press, the developer and its agent make no warranty. Representation or undertaking whether expressed or implied, nor does it assume any legal liability. Whether direct or indirect, or responsibility for the accuracy, completeness or usefulness of any information. The information herein is subject to change and does not form part of any offer or contract. All layouts are not to scale and all illustrations are artist's impression only. LRT line refers to Perpres No. 65 Tahun 2016, on the acceleration of the implementation of light rail transit in the area of Jakarta, Bogor, Depok, and Bekasi.