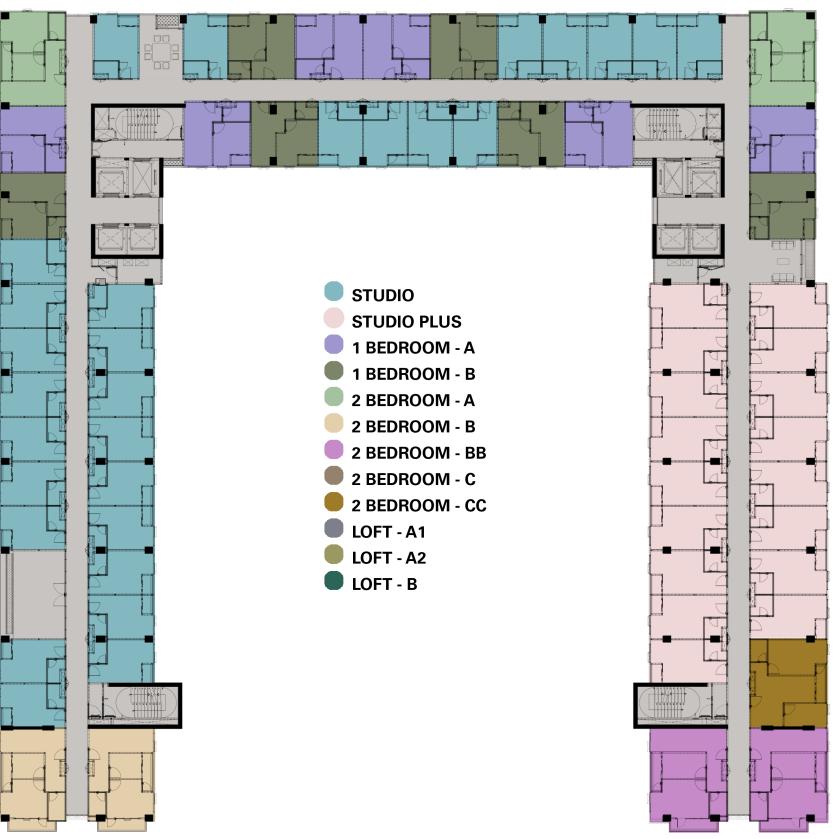

## 23<sup>rd</sup>, 30<sup>th</sup>, 32<sup>nd</sup>, 33<sup>rd</sup> FLOOR

**Tipe Unit Apartemen** 

A Contraction of the second se Jakarta, Bogor, Depok, and Bekasi.