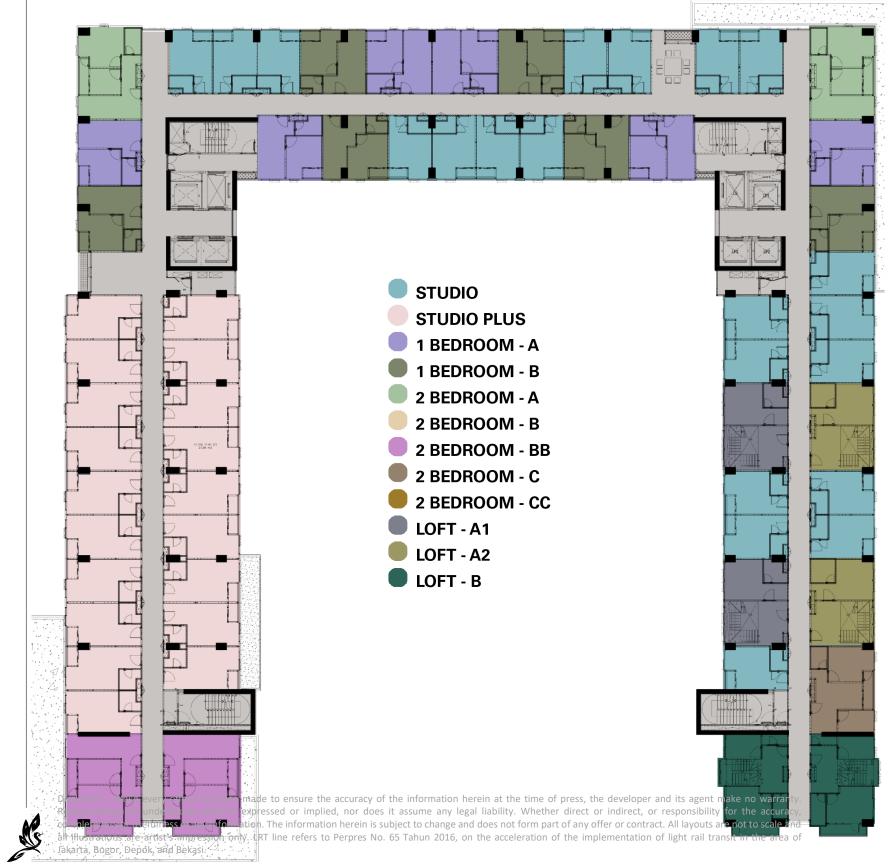

### 8<sup>th</sup> FLOOR

Tipe Unit Apartemen

lakarta, Bogor, Depok, and Bekas

# 9<sup>th</sup> – 10<sup>th</sup> FLOOR

Tipe Unit Apartemen

## 11<sup>th</sup> FLOOR

Tipe Unit Apartemen

Tipe Unit Apartemen

completeness or usefulness of any information. The information herein is subject to change and does not form part of any offer or contract. All layouts are not to scale and all illustrations are artist's impression only. LRT line refers to Perpres No. 65 Tahun 2016, on the acceleration of the implementation of light rail transit in the area of Jakarta, Bogor, Depok, and Bekasi.