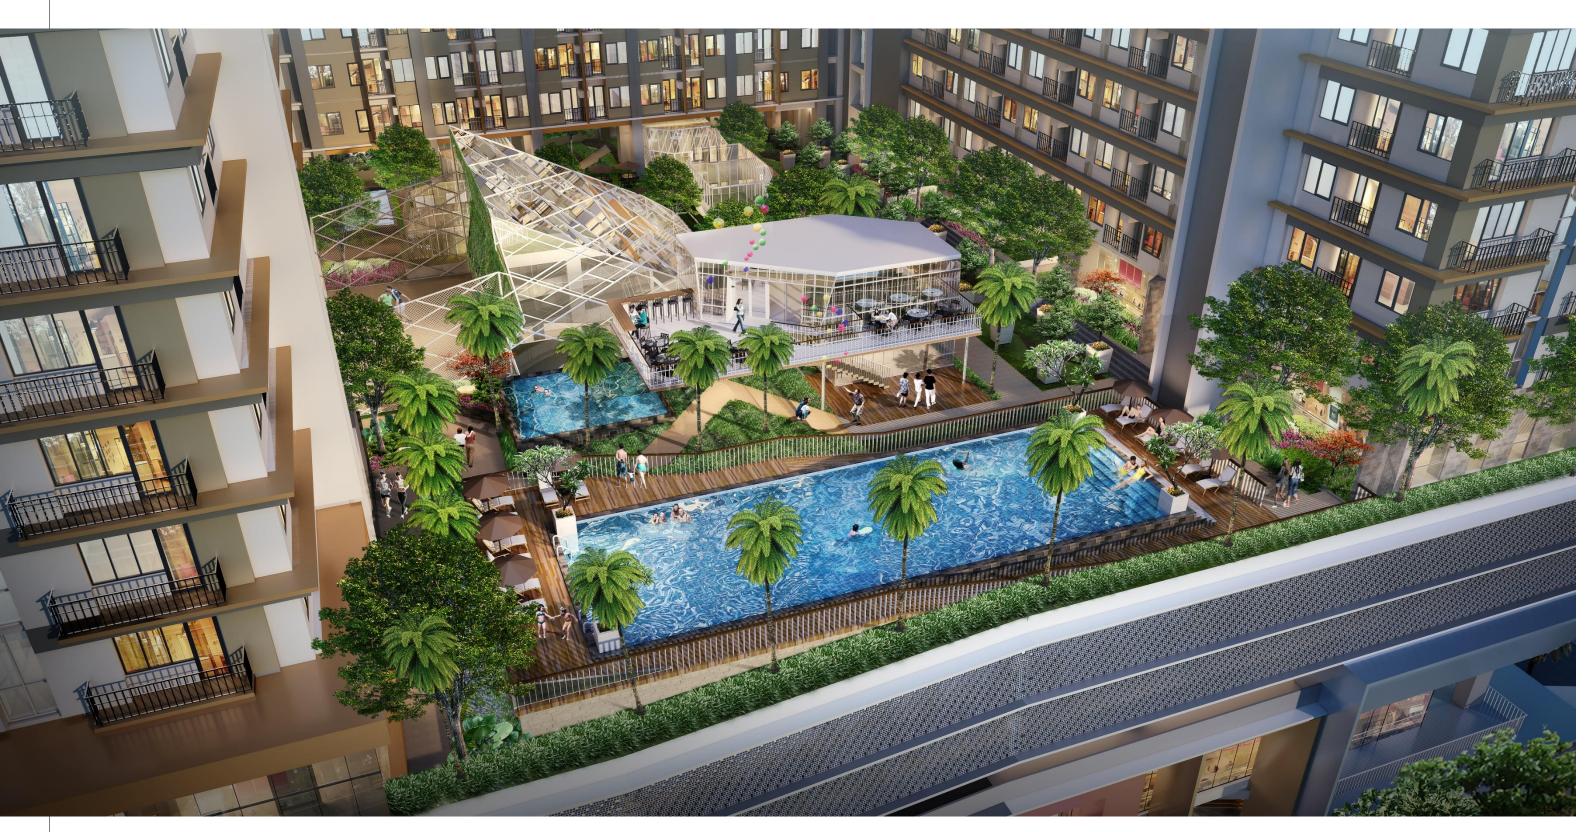

#### **7<sup>th</sup> FLOOR** Fasilitas Apartemen

- 1. Gym / Fitness Center
- 2. Semi Outdoor Lounge
- 3. Basketball Court
- 4. Garden / Plaza
- 5. Café / Restaurant
- 6. Swimming Pool (Adult)
- 7. Children Playground
- 8. Swimming Pool (Kids)
- 9. Multi-Function Room
- 10.Squash Court
- **11.Yoga Sunrise Spot**
- **12.Urban Farming**

#### cross ventilation, non ac at parking podium & corridor

11111

Royal Sentul Park didesain dengan nuansa *natural resort*. Memiliki keistimewaan 360° *mountain view* yang dapat dinikmati langsung dari unit apartemen.

#### ADHI COMMUTER PROPER TI

*Natural Resort* juga dihadirkan pada *infinity pool* dan *garden sky lounge* yang langsung menghadap pegunungan.

Natural Resort juga dihadirkan melalui lingkungan alam sekitar yang masih terjaga berupa pegunungan, perbukitan, dan hutan pinus.