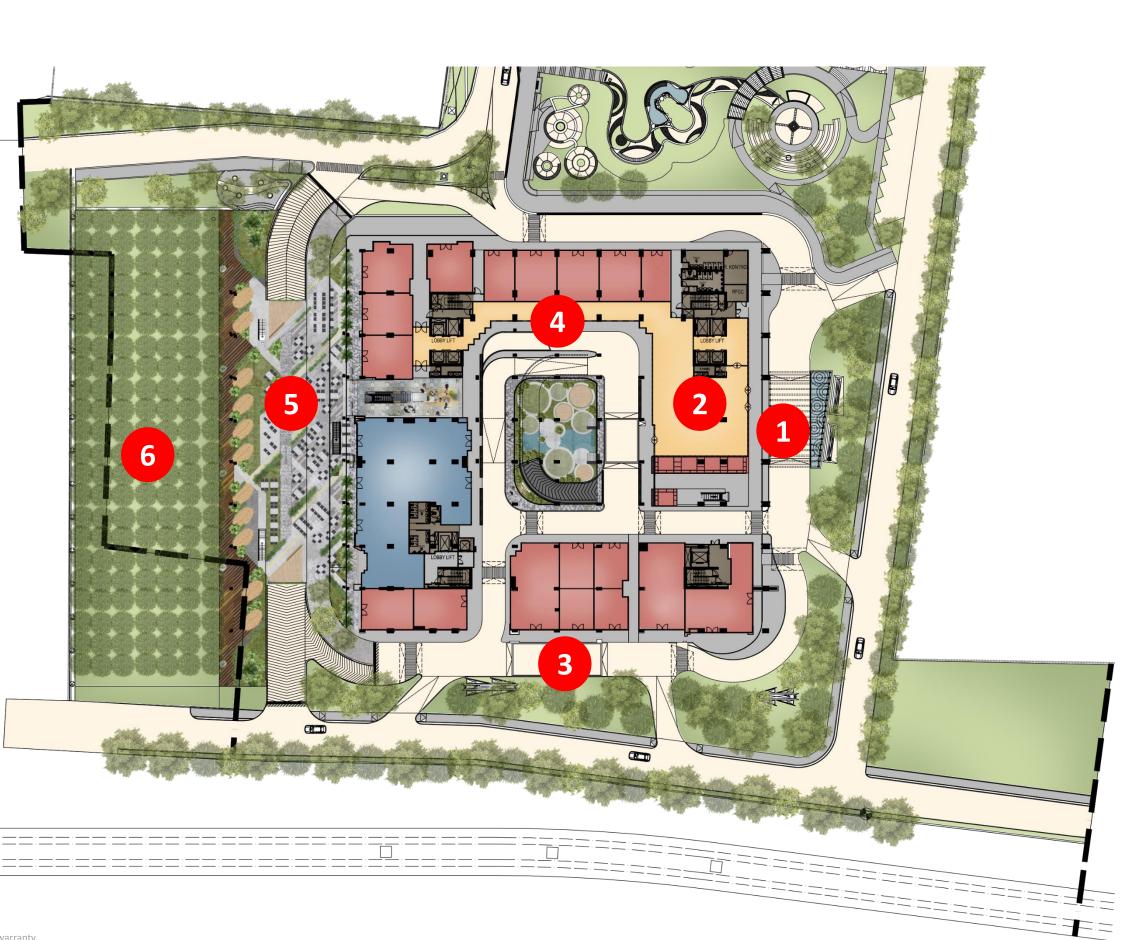

# MASTERPLAN

Royal Sentul Park dikembangkan seluas 14.8 hektar memanjang di tol Jagorawi.

**Royal Sentul Park** 

#### Superblock pertama di Sentul dan Gerbang CBD Bogor

yang terdiri dari:

- 10 Tower Apartment
- Office Tower
- SOHO (Small Office Home Office)
- University
- Hotel
- Jogging and Bicycle track
- Botanical Lifestyle Mall
- Hospital
- Thematic Shophouses