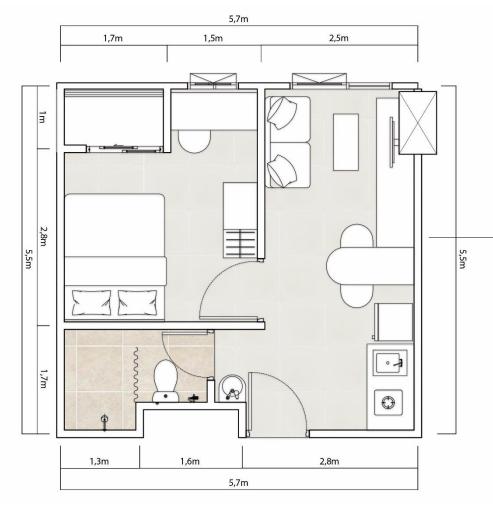

## 1 Bed Room A

Semi Gross: 35,50 sqm

Disclaimer : While every effort has been made to ensure the accuracy of the information herein at the time of press, the developer and its agent make no warranty. Representation or undertaking whether expressed or implied, nor does it assume any legal liability. Whether direct or indirect, or responsibility for the accuracy, completeness or usefulness of any information. The information herein is subject to change and does not form part of any offer or contract. All layouts are not to scale and all illustrations are artist's impression only. LRT line refers to Perpres No. 65 Tahun 2016, on the acceleration of the implementation of light rail transit in the area of Jakarta, Bogor, Depok, and Bekasi.