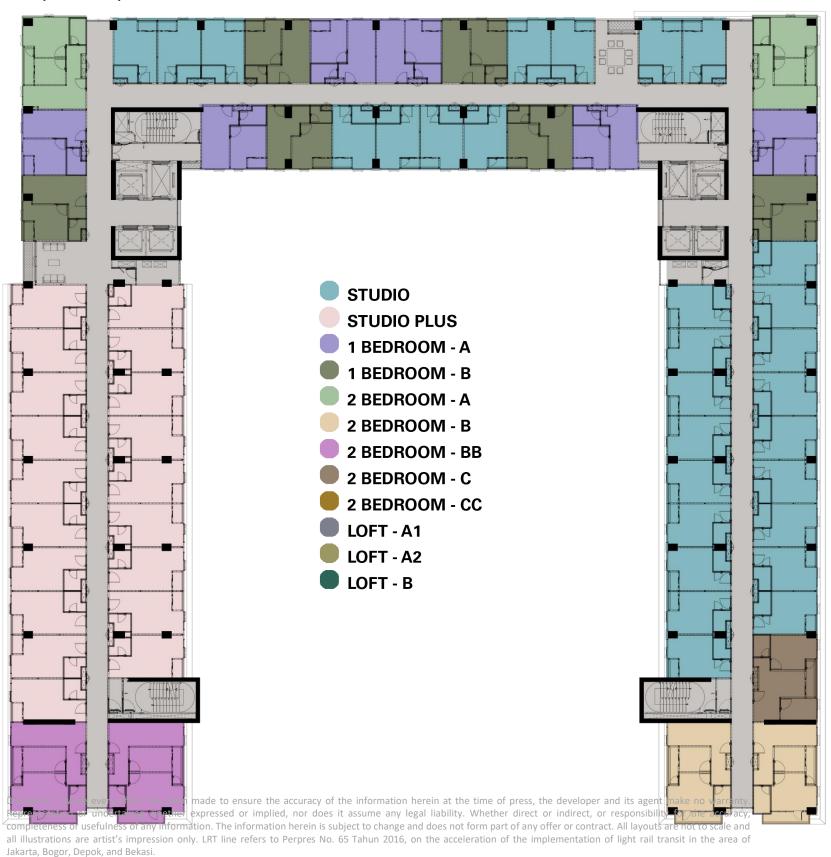

### 8<sup>th</sup> FLOOR

Tipe Unit Apartemen

lakarta, Bogor, Depok, and Bekas

# 9<sup>th</sup> – 10<sup>th</sup> FLOOR

Tipe Unit Apartemen

## 11<sup>th</sup> FLOOR

Tipe Unit Apartemen

Tipe Unit Apartemen

completeness or usefulness of any information. The information herein is subject to change and does not form part of any offer or contract. All layouts are not to scale and all illustrations are artist's impression only. LRT line refers to Perpres No. 65 Tahun 2016, on the acceleration of the implementation of light rail transit in the area of Jakarta, Bogor, Depok, and Bekasi.

## 12<sup>th</sup> FLOOR

## 14<sup>th</sup> FLOOR

Tipe Unit Apartemen

Tipe Unit Apartemen

R. Jakarta, Bogor, Depok, and Bekasi.

## 15<sup>th</sup> FLOOR

## 16<sup>th</sup> – 19<sup>th</sup> FLOOR

Tipe Unit Apartemen

ZJSC -Tipe Unit Apartemen

**A** 

## 21<sup>st</sup> - 22<sup>nd</sup> FLOOR

## 23<sup>rd</sup>, 30<sup>th</sup>, 32<sup>nd</sup>, 33<sup>rd</sup> FLOOR

**Tipe Unit Apartemen** 

A Contraction of the second se Jakarta, Bogor, Depok, and Bekasi.

## 24<sup>th</sup> FLOOR

**Tipe Unit Apartemen** 

## 25<sup>th</sup> FLOOR

**Tipe Unit Apartemen** 

## 26<sup>th</sup> – 27<sup>th</sup> FLOOR

## $28^{th} - 29^{th}$ FLOOR

Tipe Unit Apartemen

## 31<sup>st</sup> FLOOR