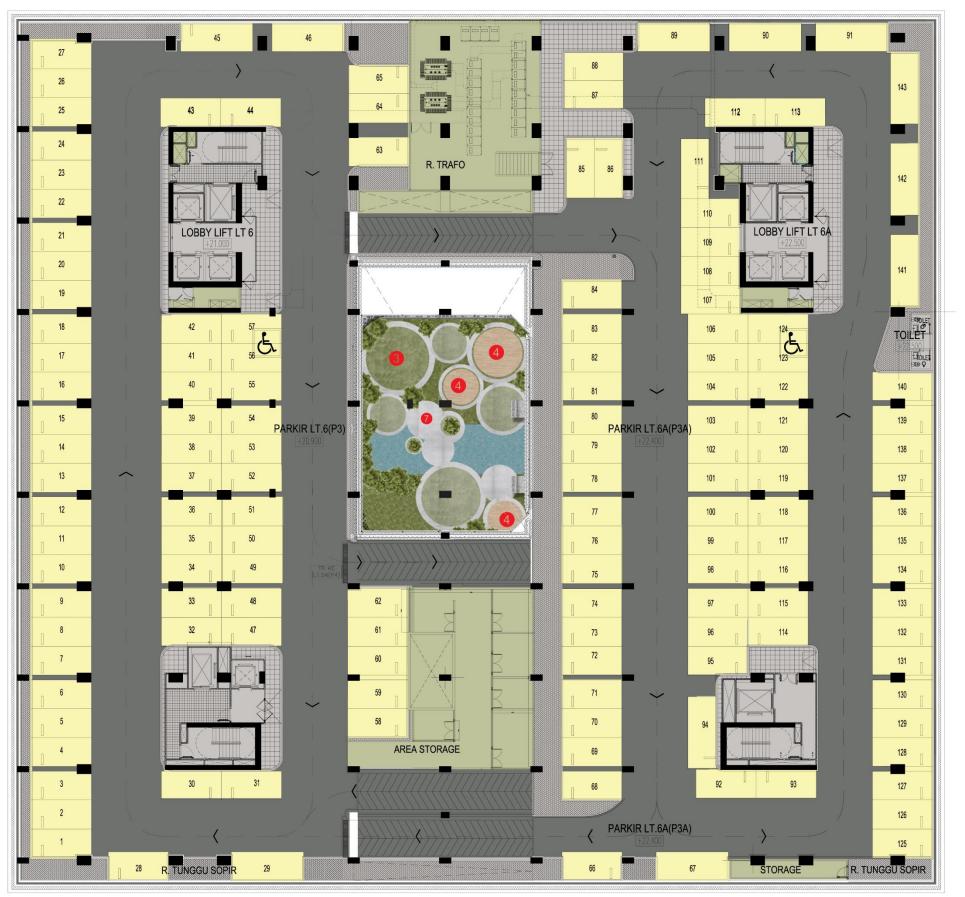

e Walk
  Shopping Arcade
- Hotel Bintang 3
- 600 Parking Lots
- Luxurious Ballroom
- Green Belt Sidewalk







all illustrations are artist's impress Jakarta, Bogor, Depok, and Bekasi.

Ø







### BASEMENT

- 219 lot
- 3 loading dock





# **GROUND FLOOR** THE BOUTIQUE WALK

- 1. Drop Off Apartemen
- 2. Lobby Apartemen dan Hotel
- 3. Drop Off The Boutique Walk
- 4. The Boutique Walk
- **5. Culinary Street**
- 6. Forest Skywalk







### 1<sup>st</sup> FLOOR THE BOUTIQUE WALK

FASHION and GADGET RETAIL GRAB and GO SUPERMARKET



**M** 

# 2<sup>nd</sup> FLOOR THE BOUTIQUE WALK

**MEETING ROOM** 

BALLROOM

**COWORKING SPACE** 

#### HOTEL GRANDHIKA INDONESIA ACADEMY





# 3<sup>rd</sup> FLOOR PARKING LOT





# 5<sup>th</sup> FLOOR PARKING LOT





# 6<sup>th</sup> FLOOR PARKING LOT



K



#### **7<sup>th</sup> FLOOR** Fasilitas Apartemen

- 1. Gym / Fitness Center
- 2. Semi Outdoor Lounge
- 3. Basketball Court
- 4. Garden / Plaza
- 5. Café / Restaurant
- 6. Swimming Pool (Adult)
- 7. Children Playground
- 8. Swimming Pool (Kids)
- 9. Multi-Function Room
- 10.Squash Court
- **11.Yoga Sunrise Spot**
- **12.Urban Farming**





Disclaimer : While every effort has been made to ensure the accuracy of the information herein at the time of press, the developer and its agent make no warranty. Representation or undertaking whether expressed or implied, nor does it assume any legal liability. Whether direct or indirect, or responsibility for the accuracy, completeness or usefulness of any information. The information herein is subject to change and does not form part of any of