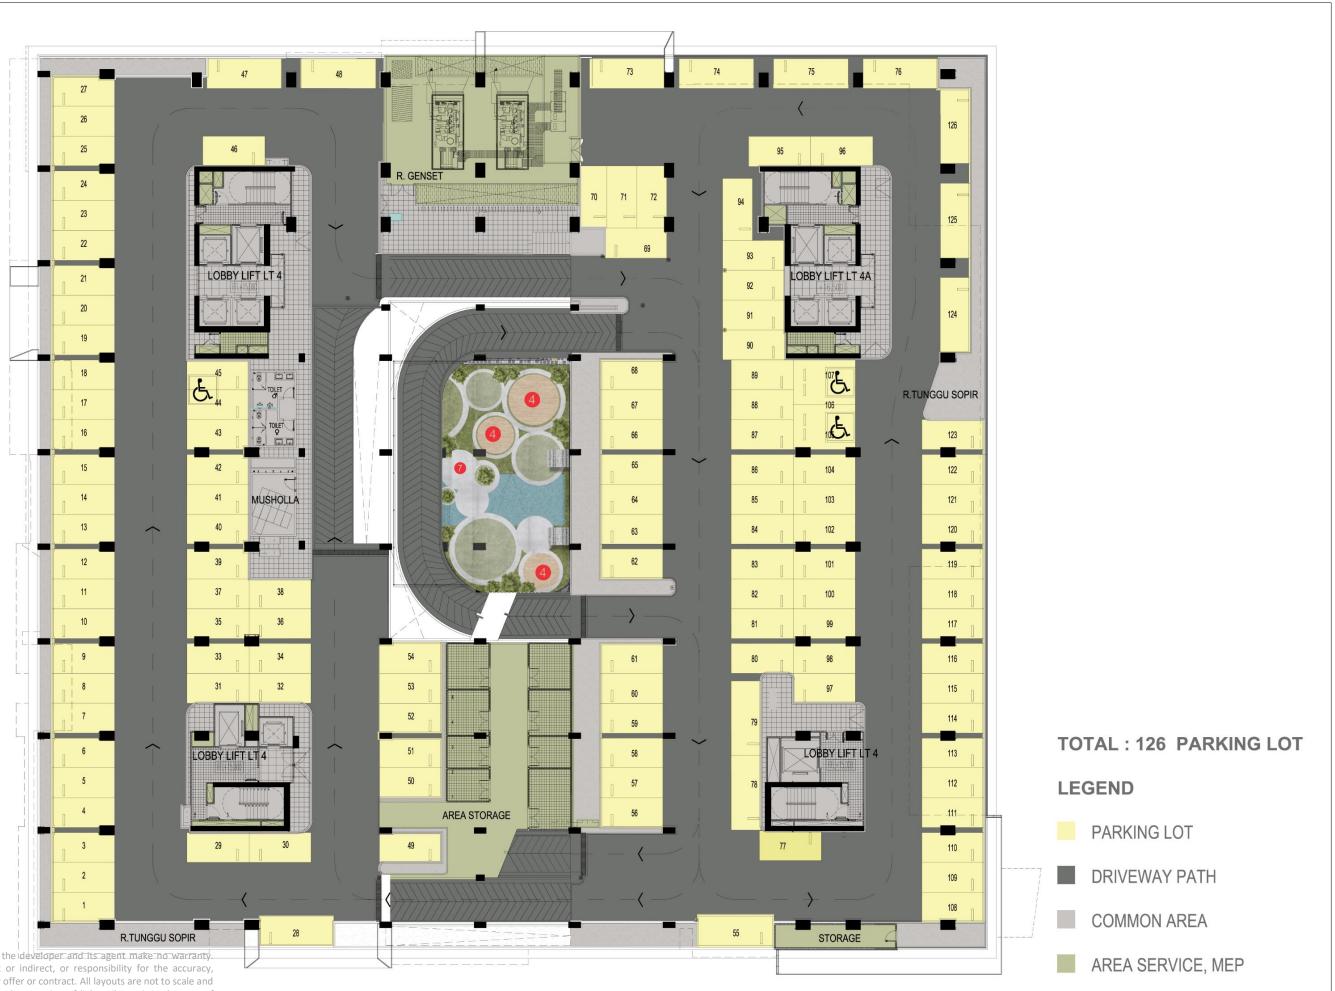

growisata

- Forest Skywalk
- Culinary Street
- Restaurant
- 6000sqm The Boutique Walk
  Shopping Arcade
- Hotel Bintang 3
- 600 Parking Lots
- Luxurious Ballroom
- Green Belt Sidewalk







all illustrations are artist's impress Jakarta, Bogor, Depok, and Bekasi.

Ø







### BASEMENT

- 219 lot
- 3 loading dock





# **GROUND FLOOR** THE BOUTIQUE WALK

- 1. Drop Off Apartemen
- 2. Lobby Apartemen dan Hotel
- 3. Drop Off The Boutique Walk
- 4. The Boutique Walk
- **5. Culinary Street**
- 6. Forest Skywalk







### 1<sup>st</sup> FLOOR THE BOUTIQUE WALK

FASHION and GADGET RETAIL GRAB and GO SUPERMARKET



**M** 

# 2<sup>nd</sup> FLOOR THE BOUTIQUE WALK

**MEETING ROOM** 

BALLROOM

**COWORKING SPACE** 

#### HOTEL GRANDHIKA INDONESIA ACADEMY





# 3<sup>rd</sup> FLOOR PARKING LOT





# 5<sup>th</sup> FLOOR PARKING LOT





# 6<sup>th</sup> FLOOR PARKING LOT



K



#### **7<sup>th</sup> FLOOR** Fasilitas Apartemen

- 1. Gym / Fitness Center
- 2. Semi Outdoor Lounge
- 3. Basketball Court
- 4. Garden / Plaza
- 5. Café / Restaurant
- 6. Swimming Pool (Adult)
- 7. Children Playground
- 8. Swimming Pool (Kids)
- 9. Multi-Function Room
- 10.Squash Court
- **11.Yoga Sunrise Spot**
- **12.Urban Farming**





Disclaimer : While every effort has been made to ensure the accuracy of the information herein at the time of press, the developer and its agent make no warranty. Representation or undertaking whether expressed or implied, nor does it assume any legal liability. Whether direct or indirect, or responsibility for the accuracy, completeness or usefulness of any informati