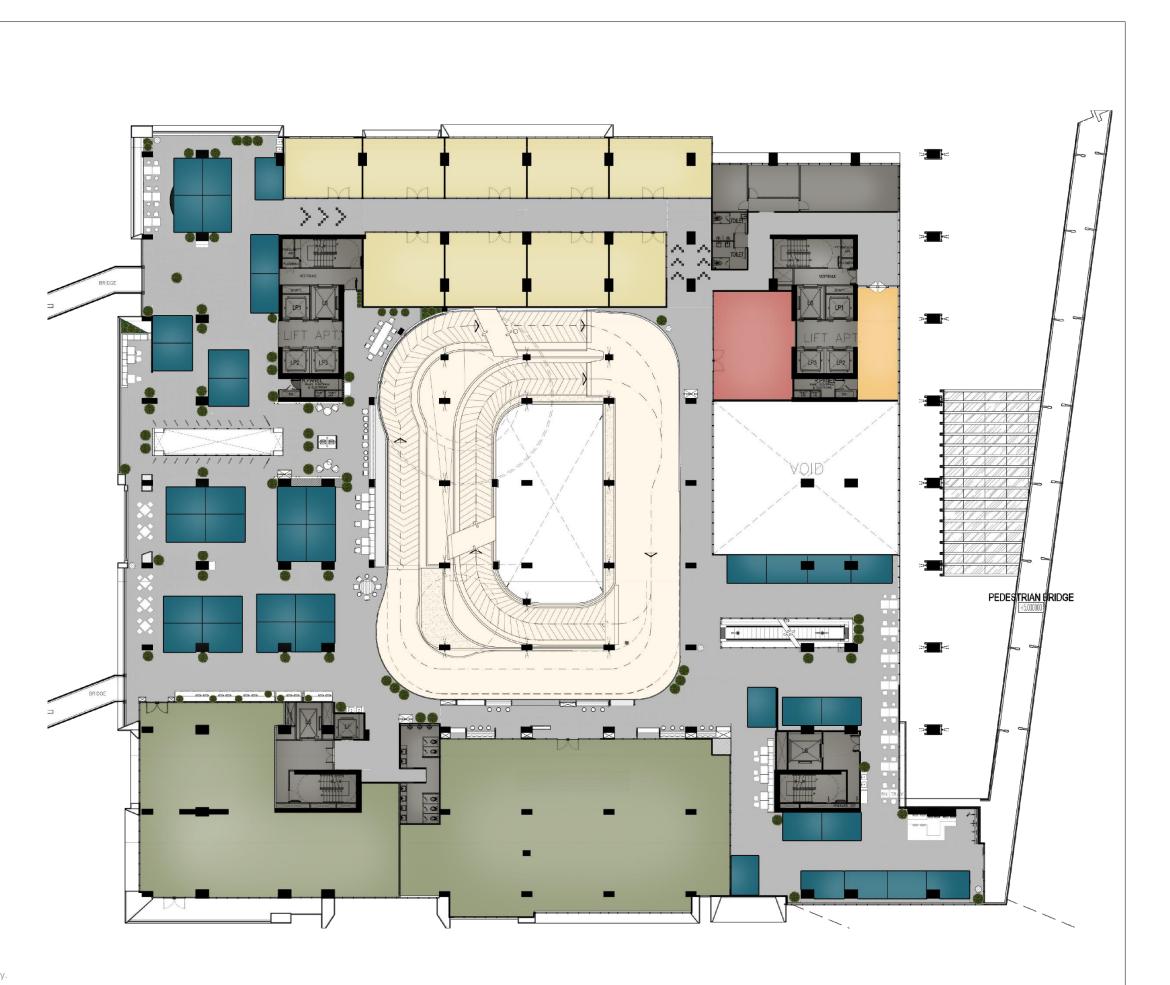

#### **7<sup>th</sup> FLOOR** Fasilitas Apartemen

- 1. Gym / Fitness Center
- 2. Semi Outdoor Lounge
- 3. Basketball Court
- 4. Garden / Plaza
- 5. Café / Restaurant
- 6. Swimming Pool (Adult)
- 7. Children Playground
- 8. Swimming Pool (Kids)
- 9. Multi-Function Room
- 10.Squash Court
- **11.Yoga Sunrise Spot**
- **12.Urban Farming**