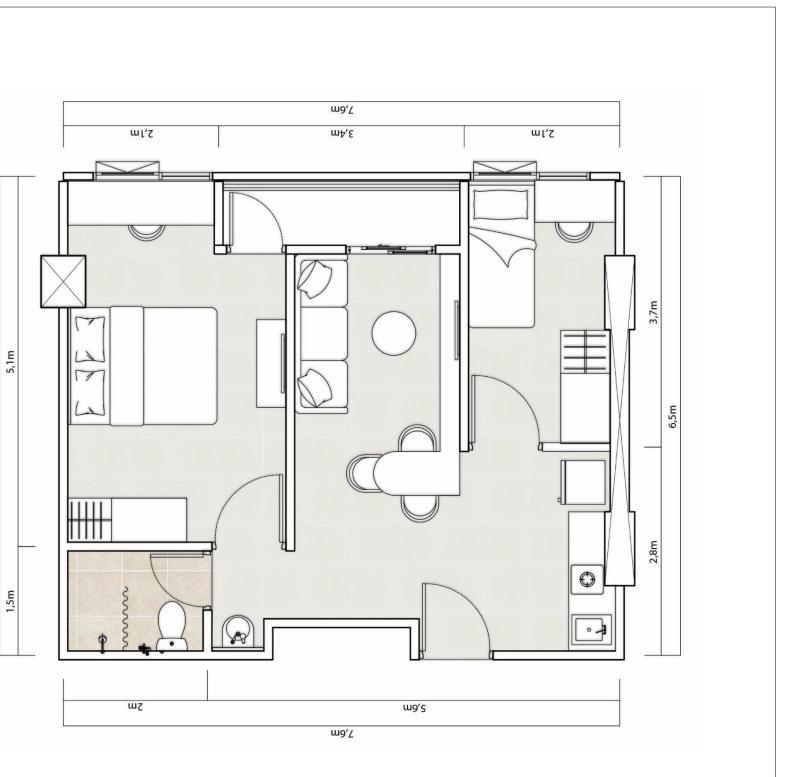

## 1 Bed Room A

Semi Gross: 35,50 sqm

Disclaimer : While every effort has been made to ensure the accuracy of the information herein at the time of press, the developer and its agent make no warranty. Representation or undertaking whether expressed or implied, nor does it assume any legal liability. Whether direct or indirect, or responsibility for the accuracy, completeness or usefulness of any information. The information herein is subject to change and does not form part of any offer or contract. All layouts are not to scale and all illustrations are artist's impression only. LRT line refers to Perpres No. 65 Tahun 2016, on the acceleration of the implementation of light rail transit in the area of Jakarta, Bogor, Depok, and Bekasi.