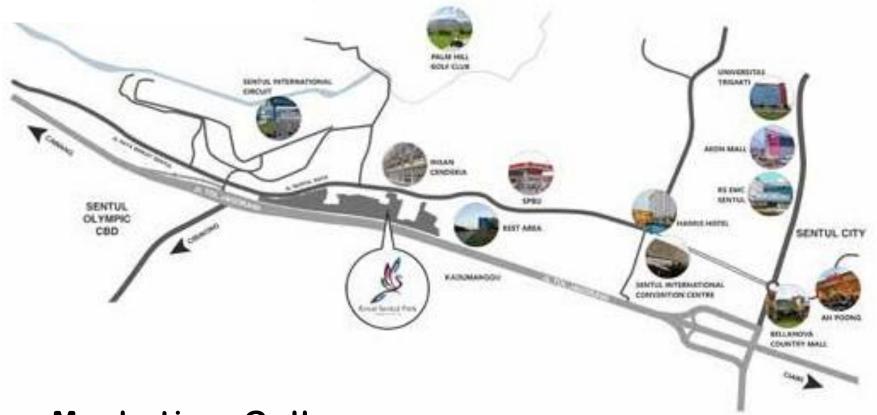

# LEISURE of LIVING

Sentul merupakan kota mandiri yang memiliki berbagai fasilitas dengan standarinternasional

Trisakti University, STIE Tazkia, Insan Cendekia Boarding School, BPK Penabur

Jungle Land, Air Terjun Bidadari, Hutan Pinus Gunung Pancar, Taman Budaya, Sentul Fresh

3 SHOPPING CENTER

Aeon Mall, Botani Square, Cibinong City Mall

Harris Hotel, Lorin Hotel, Aston Hotel, AlanaHotel

Exit Toll Sirkuit Sentul Km.33 JI. Sentul Raya, kadumangu, Kec. Babakan Madang. Kab. Bogor, Jawa Barat.