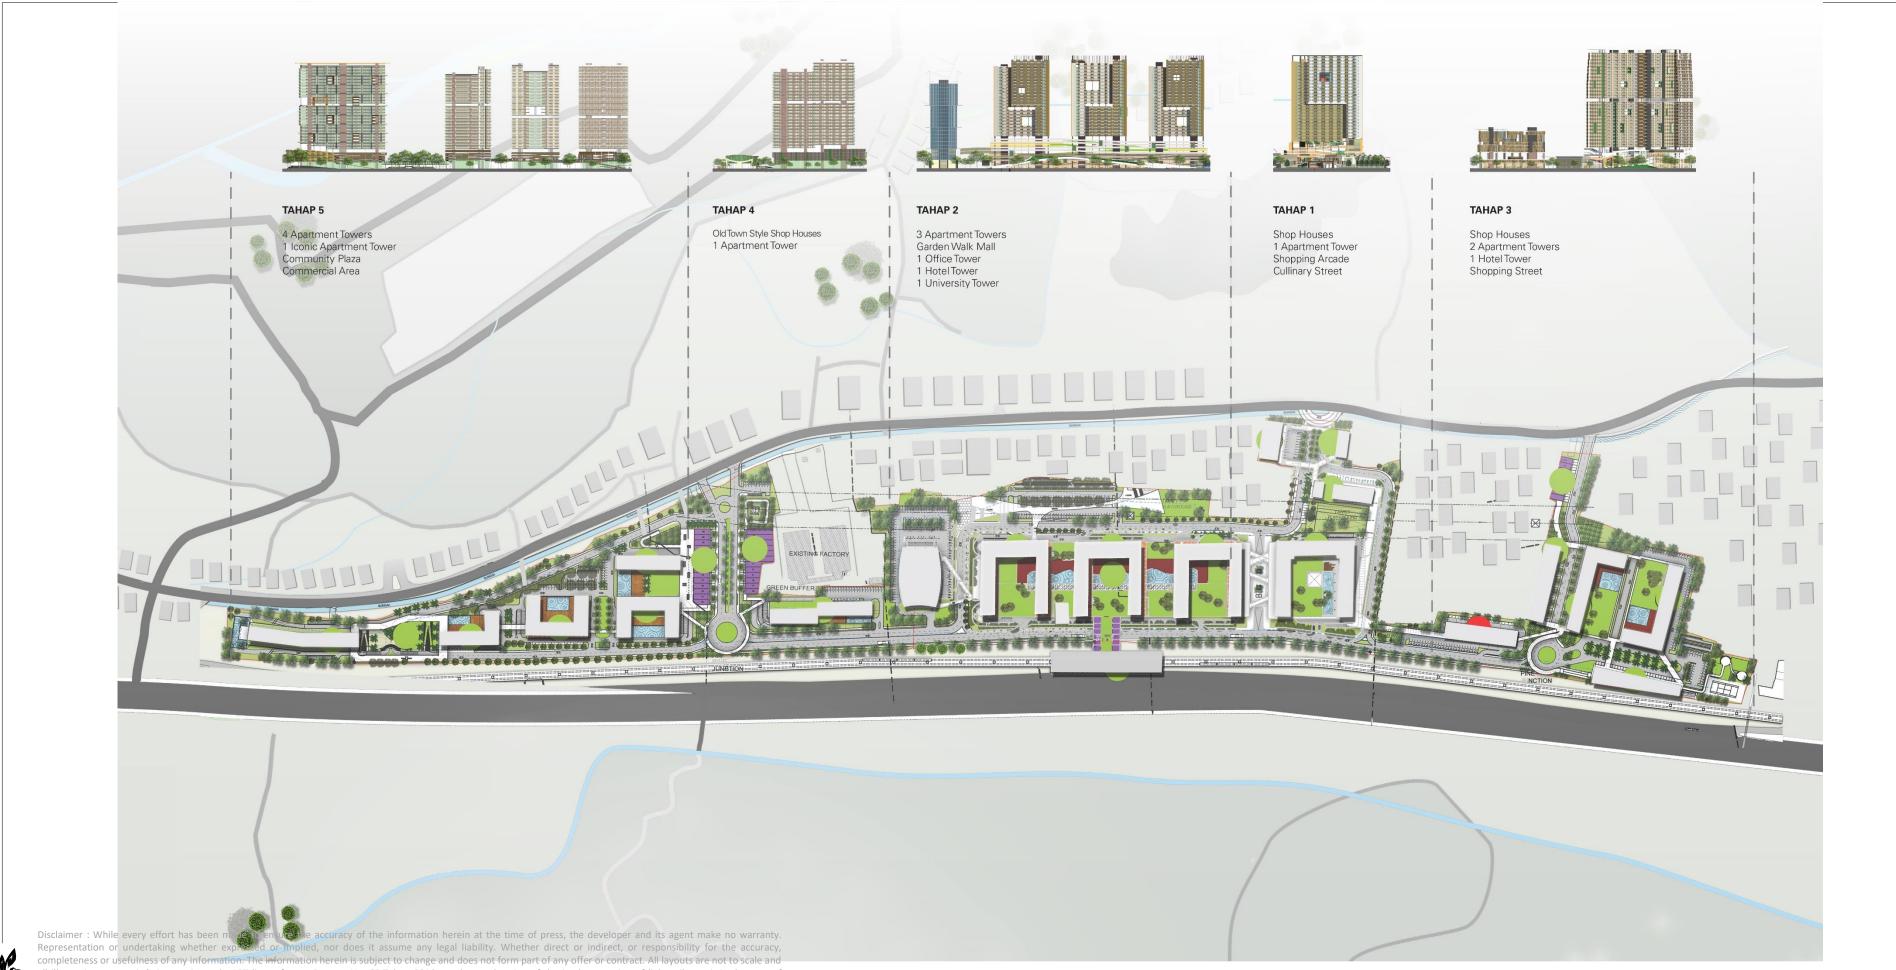

# MASTERPLAN

Royal Sentul Park dikembangkan seluas 14.8 hektar memanjang di tol Jagorawi.

**Royal Sentul Park** 

#### Superblock pertama di Sentul dan Gerbang CBD Bogor

yang terdiri dari:

- 10 Tower Apartment
- Office Tower
- SOHO (Small Office Home Office)
- University
- Hotel
- Jogging and Bicycle track
- Botanical Lifestyle Mall
- Hospital
- Thematic Shophouses

# Development Phase Pembangunan kawasan Royal Sentul Park dibagi atas 5 tahap.

all illustrations are artist's impression only. LRT line refers to Perpres No. 65 Tahun 2016, on the acceleration of the implementation of light rail transit in the area of Jakarta, Bogor, Depok, and Bekasi.

### **First Phase**

Pada tahap pertama seluas 2.5 ha, pengembangan meliputi SOHO, Shopping Arcade, TowerApartemen, Culinary Street Thematic Garden.

- Infinity Pool
- Fitness Center
- Jogging And BicycleTrack
- Rooftop Tennis Court
- Squash Court
- Urban Farming
- Butterfly Garden
- Agrowisata

- Forest Skywalk
- Culinary Street
- Restaurant
- 6000sqm The Boutique Walk
  Shopping Arcade
- Hotel Bintang 3
- 600 Parking Lots
- Luxurious Ballroom
- Green Belt Sidewalk

all illustrations are artist's impress Jakarta, Bogor, Depok, and Bekasi.