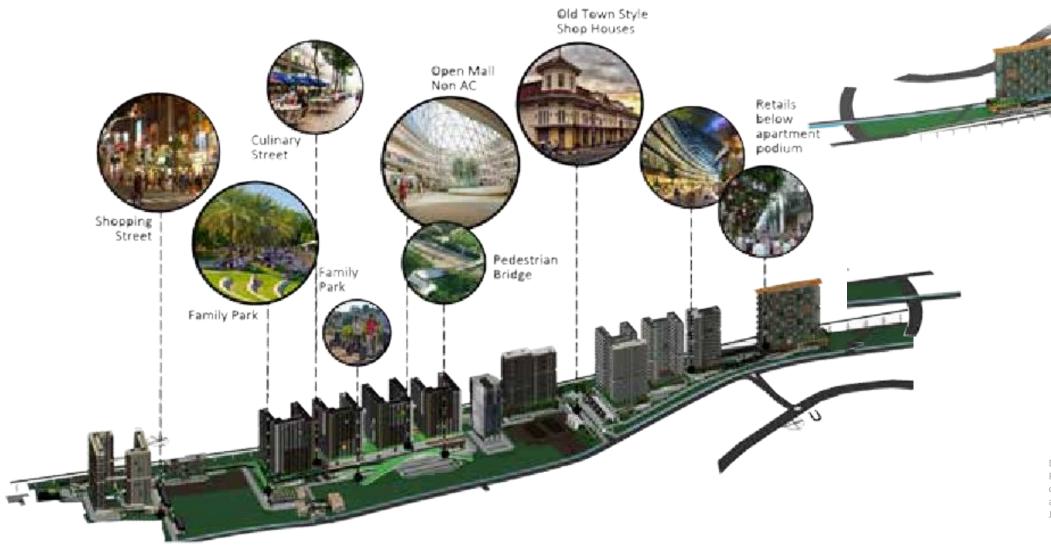

### MAPING MASTERPLAN

Retails below podium

#### **KONSEP MASTERPLAN** LEISURE FACILITIES SPOT