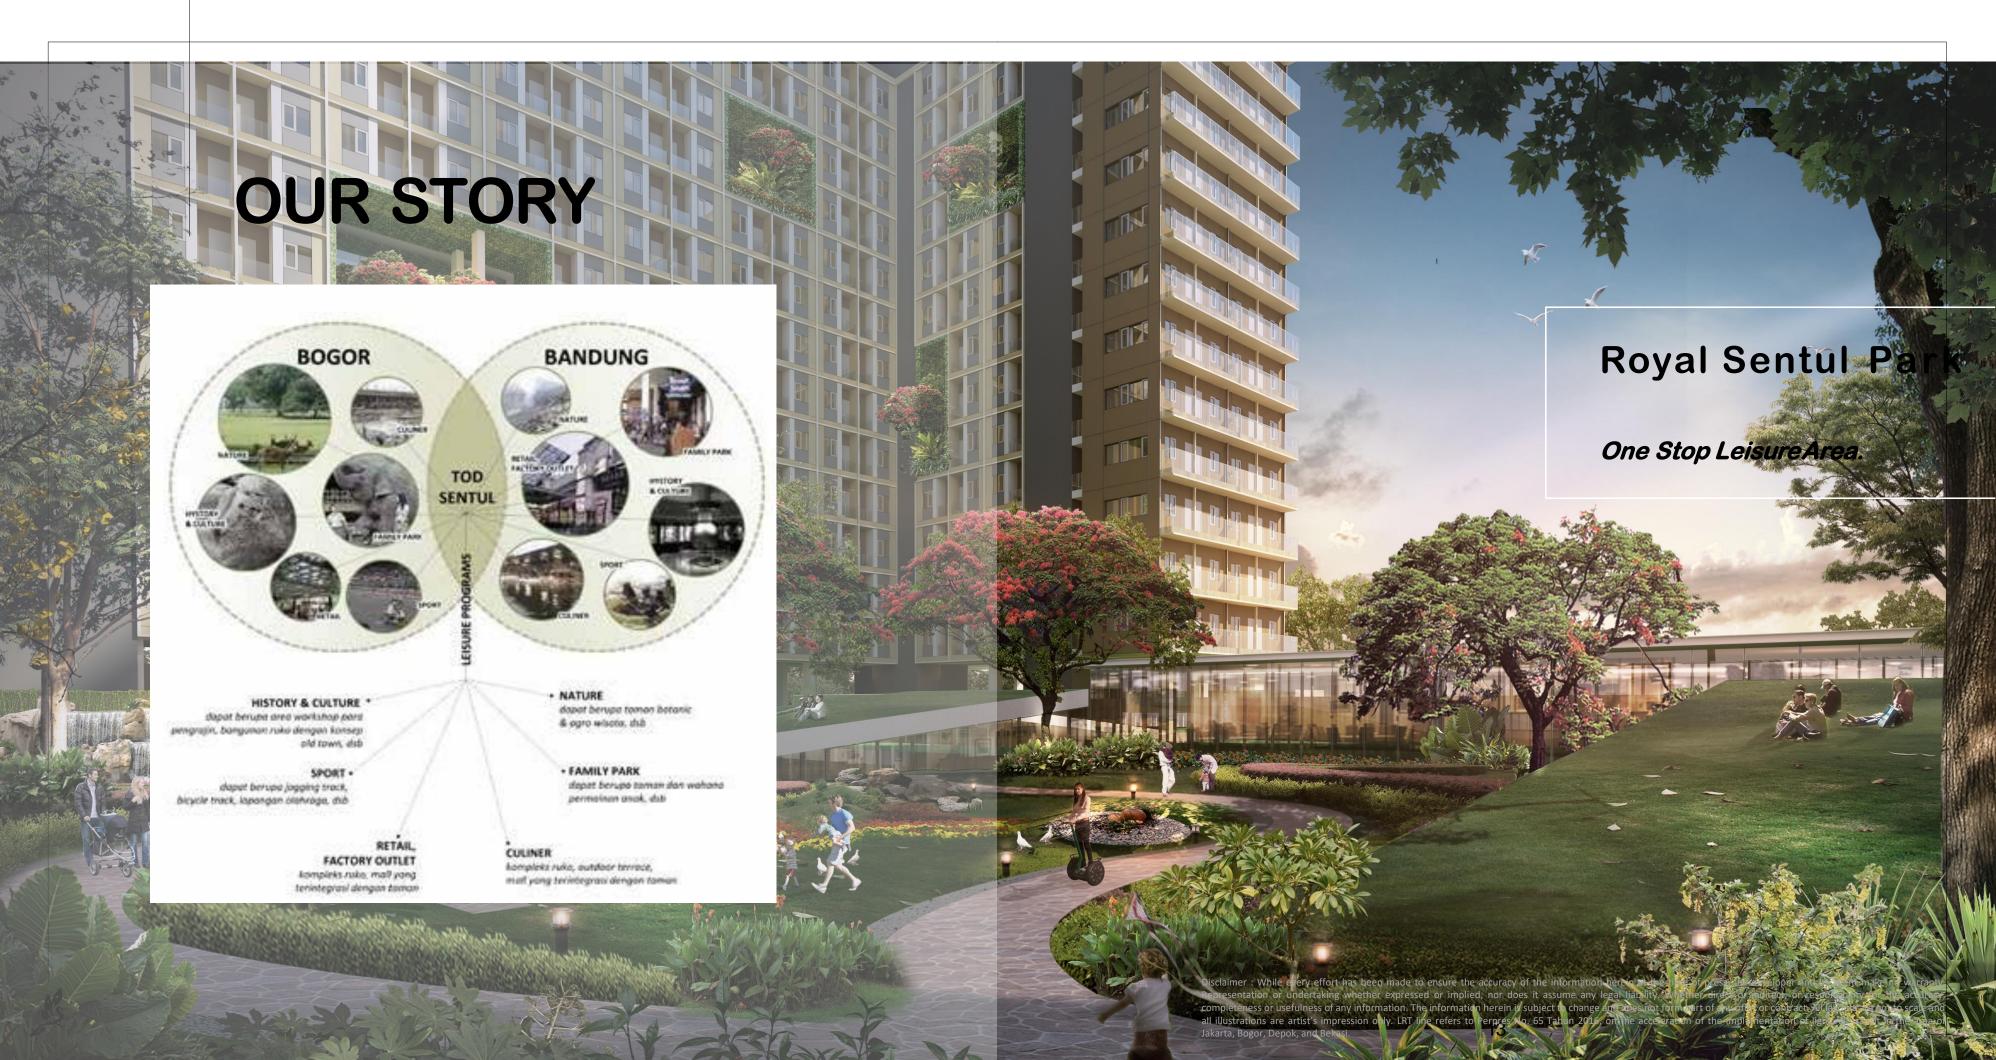

Terinspirasi dari kearifan lokal wisata di Puncak, Bandung dan Bogor seperti *nature, history and culture, sport, family park, culinary serta retail & factory outlet*,,Royal Sentul Park dikonsepkan sebagai kawasan *One Stop Leisure Area.* Dengan fasilitas yang lengkap dan kemudahan akses LRT menjadikan **Royal Sentul Park** memiliki *added value* dan prospek yang menjanjikan kedepannya.

Terinspirasi dari kearifan lokal wisata di Puncak, Bogor, dan Bandung yang berusaha dihadirkan ke dalam kawasan. Suatu kawasan dengan gabungan dari alam yang hijau, unsur sejarah dan budaya yang kental, dengan berbagai fasilitas olahraga, tempat rekreasi, *retail dan factory outlet*, serta wisata kuliner.

Royal Sentul Park dikonsepkan sebagai *One Stop Leisure Area* yang berbasis pada penciptaan pengalaman, hiburan dan kreativitas. Dimana di dalam kawasan Royal Sentul Park terdiri dari berbagai macam fasilitas yang menawarkan pengalaman, hiburan, dan aktivitas kreatif.