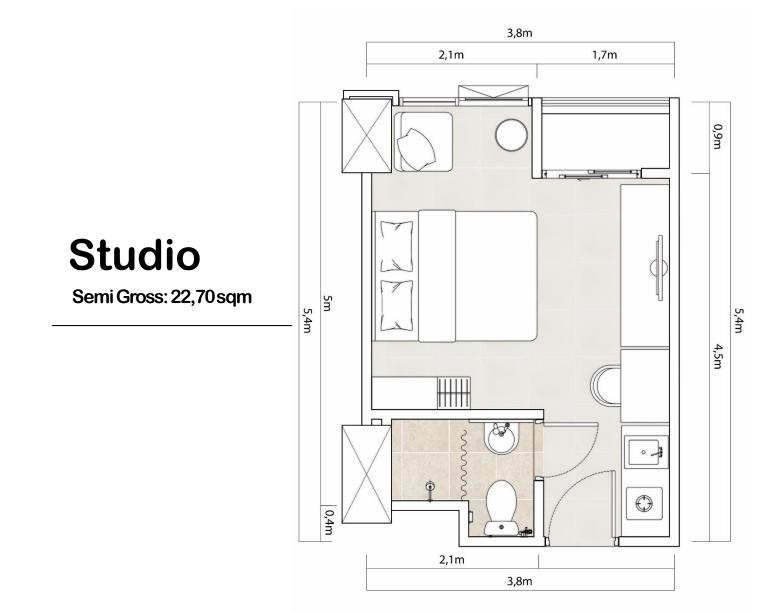

R

Tipe Unit Apartemen





## 31<sup>st</sup> FLOOR

### **Tipe Unit Apartemen**





Disclaimer : While every effort has been made to ensure the accuracy of the information herein at the time of press, the developer and its agent make no warranty. Representation or undertaking whether expressed or implied, nor does it assume any legal liability. Whether direct or indirect, or responsibility for the accuracy, completeness or usefulness of any information. The information herein is subject to change and does not form part of any offer or contract. All layouts are not to scale and all illustrations are artist's impression only. LRT line refers to Perpres No. 65 Tahun 2016, on the acceleration of the implementation of light rail transit in the area of Jakarta, Bogor, Depok, and Bekasi.







A Contraction







A start

## 1 Bed Room A

Semi Gross: 35,50 sqm

Disclaimer : While every effort has been made to ensure the accuracy of the information herein at the time of press, the developer and its agent make no warranty. Representation or undertaking whether expressed or implied, nor does it assume any legal liability. Whether direct or indirect, or responsibility for the accuracy, completeness or usefulness of any information. The information herein is subject to change and does not form part of any offer or contract. All layouts are not to scale and all illustrations are artist's impression only. LRT line refers to Perpres No. 65 Tahun 2016, on the acceleration of the implementation of light rail transit in the area of Jakarta, Bogor, Depok, and Bekasi.





Perpres No. 65