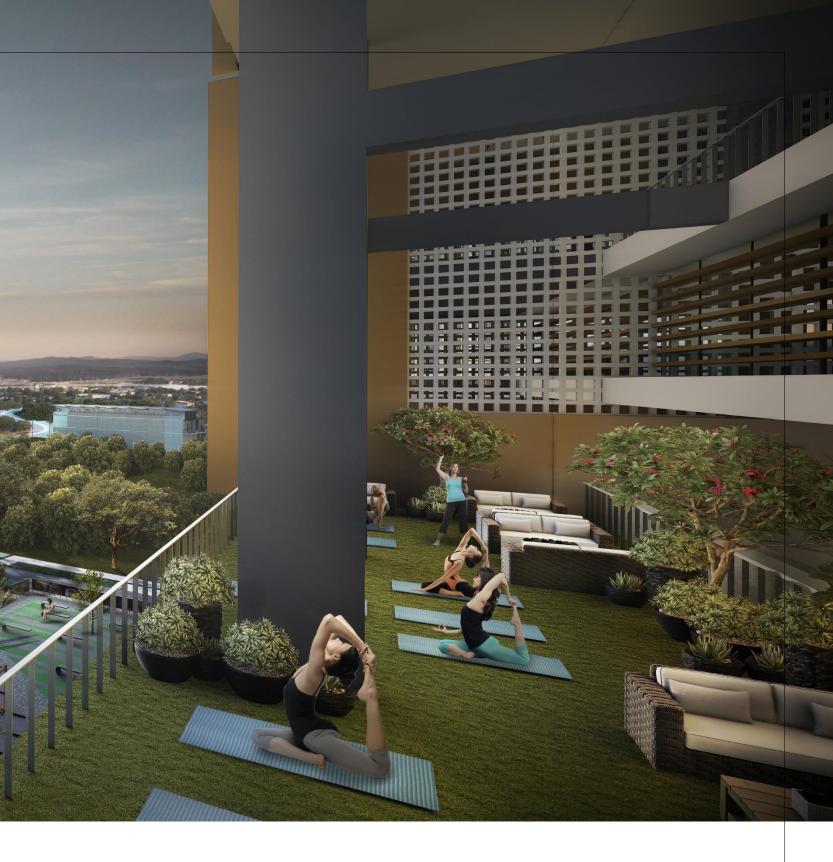

#### **7<sup>th</sup> FLOOR** Fasilitas Apartemen

- 1. Gym / Fitness Center
- 2. Semi Outdoor Lounge
- 3. Basketball Court
- 4. Garden / Plaza
- 5. Café / Restaurant
- 6. Swimming Pool (Adult)
- 7. Children Playground
- 8. Swimming Pool (Kids)
- 9. Multi-Function Room
- 10.Squash Court
- **11.Yoga Sunrise Spot**
- **12.Urban Farming**