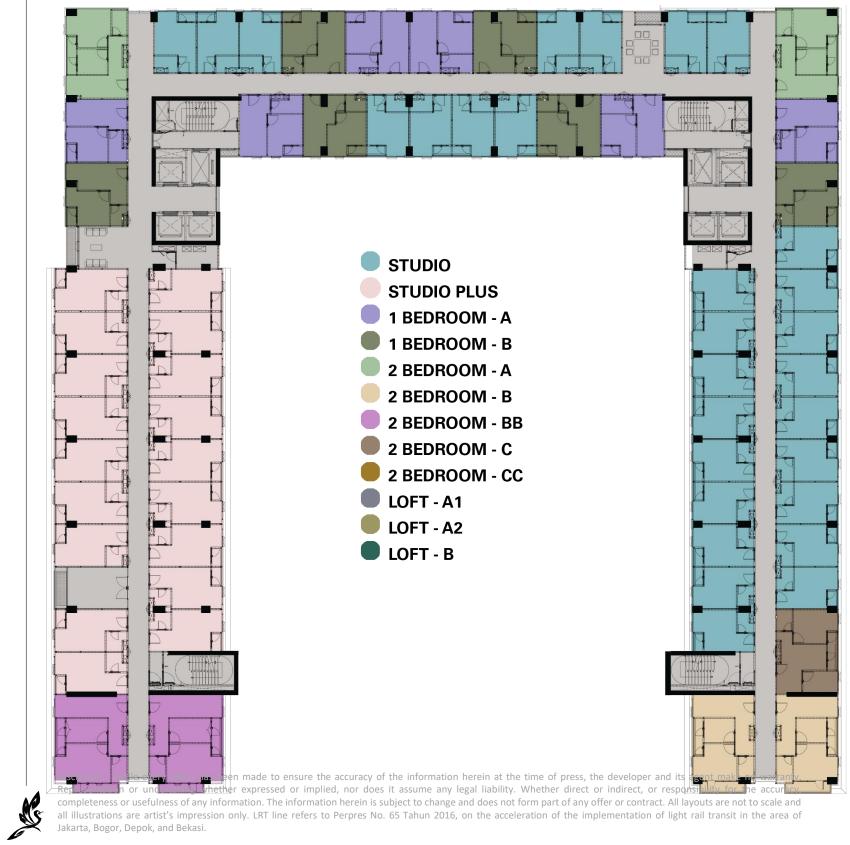

### 8<sup>th</sup> FLOOR

Tipe Unit Apartemen

lakarta, Bogor, Depok, and Bekas

# 9<sup>th</sup> – 10<sup>th</sup> FLOOR

Tipe Unit Apartemen

## 11<sup>th</sup> FLOOR

Tipe Unit Apartemen

Tipe Unit Apartemen

completeness or usefulness of any information. The information herein is subject to change and does not form part of any offer or contract. All layouts are not to scale and all illustrations are artist's impression only. LRT line refers to Perpres No. 65 Tahun 2016, on the acceleration of the implementation of light rail transit in the area of Jakarta, Bogor, Depok, and Bekasi.