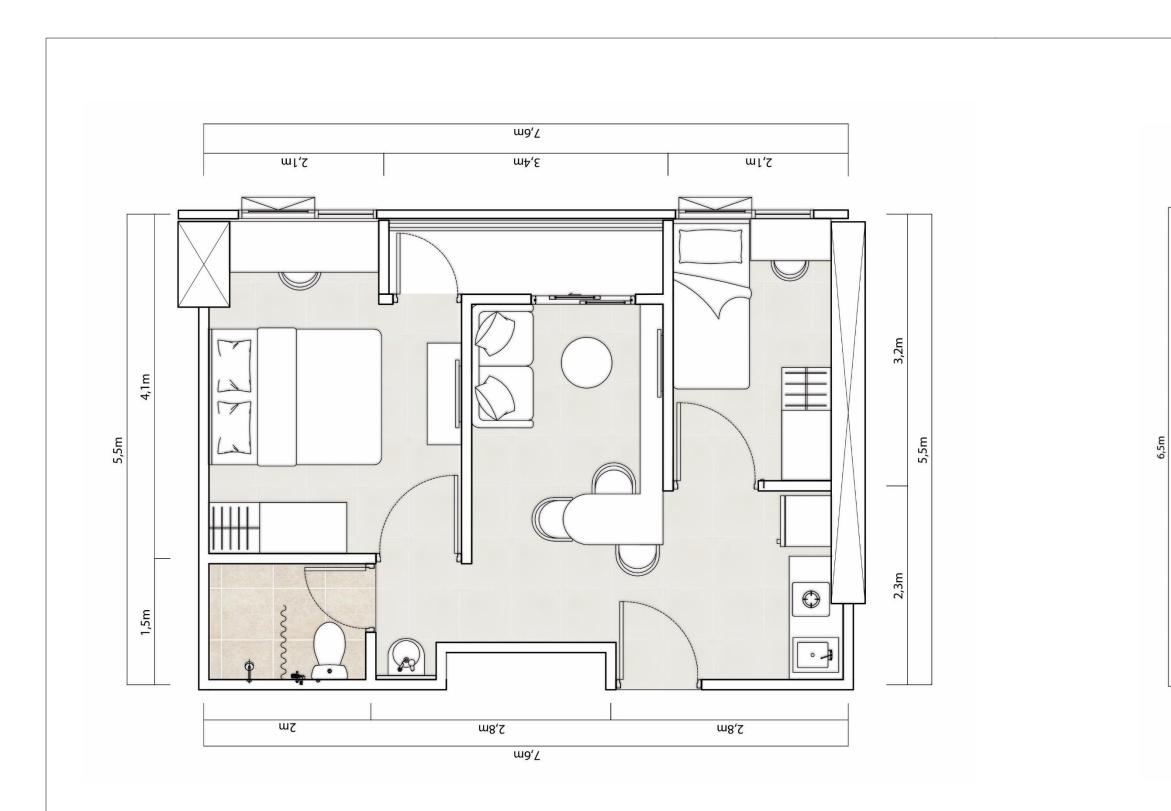

## 2 Bed Room C

Semi Gross: 47,00 sqm

**S** 

Disclaimer : While every effort has been made to ensure the accuracy of the information herein at the time of press, the developer and its agent make no warranty. Representation or undertaking whether expressed or implied, nor does it assume any legal liability. Whether direct or indirect, or responsibility for the accuracy, completeness or usefulness of any information. The information herein is subject to change and does not form part of any offer or contract. All layouts are not to scale and all illustrations are artist's impression only. LRT line refers to Perpres No. 65 Tahun 2016, on the acceleration of the implementation of light rail transit in the area of Jakarta, Bogor, Depok, and Bekasi.

## 2 Bed Room CC

Semi Gross: 56,50 sqm