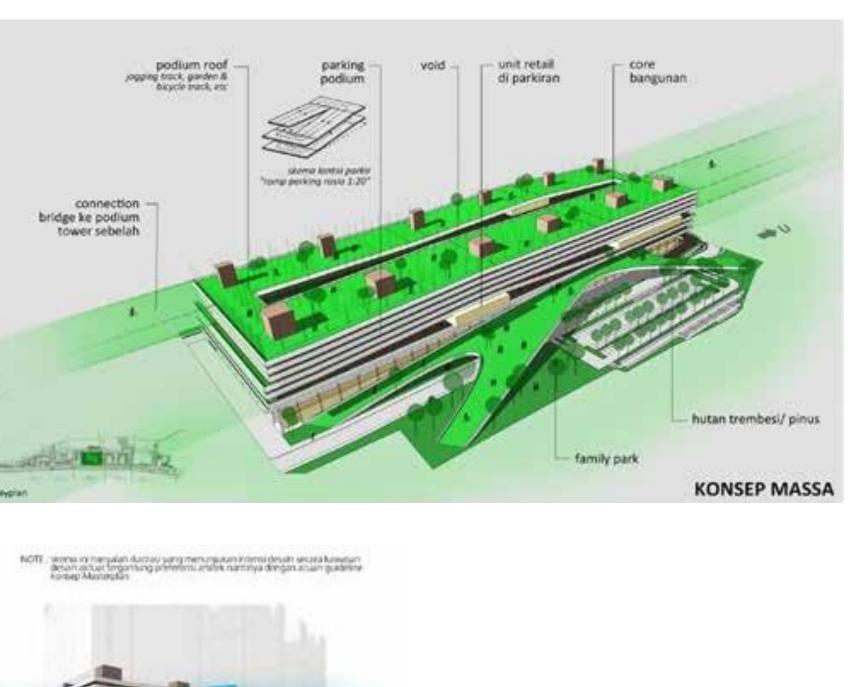

# **2** THE STORY OF OUR CONCEPT

Suatu kawasan dengan pendekatan konsep TOD *(Transit Oriented Development).* Mengarahkan konektivitas kepada pejalan kaki *(pedestrian oriented)* dan pengguna sepeda dengan *Green Connectivity. Green Connectivity (two level experience)* merupakan suatu konsep *second ground floor* di level podium hijau.

*Green Connectivity* membuat *experience* aktivitas jalan kaki dan bersepeda di konsepkan secara lebih menarik yang akan memanjakan pejalan kaki dan pesepeda. Akses kendaraan bermotor dan pejalan kaki menjadi terpisah, baik secara horizontal namun juga vertikal karena adanya perbedaan level pada ketinggian. *Green Connectivity* terintegrasi dengan seluruh bangunan di dalam kawasan **Royal Sentul Park** yang memudahkan akses penghuni maupun pengunjung untuk menjangkau fasilitas umum maupun ke tower berikutnya.

### MAPING MASTERPLAN

Retails below podium

#### **KONSEP MASTERPLAN** LEISURE FACILITIES SPOT