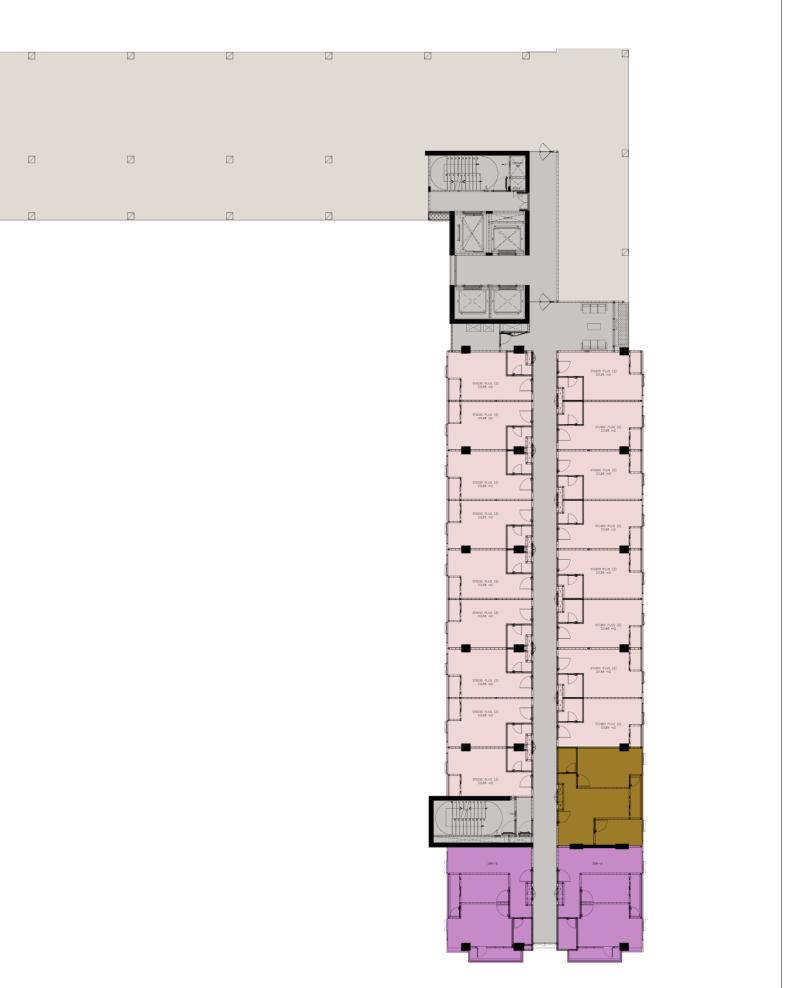

## 23<sup>rd</sup>, 30<sup>th</sup>, 32<sup>nd</sup>, 33<sup>rd</sup> FLOOR

**Tipe Unit Apartemen** 

A Contraction of the second se Jakarta, Bogor, Depok, and Bekasi.